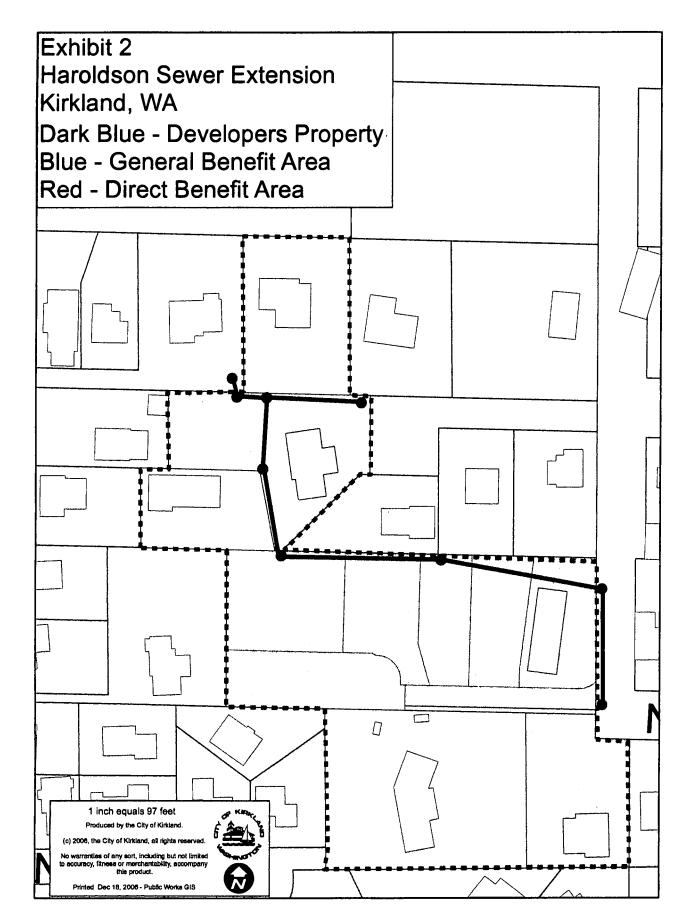

<u>Section 3.</u> The benefit area to be served by said facility is described and designated on EXHIBIT <u>2</u> attached to this agreement and by this reference incorporated herein. Said Exhibit is a map showing the total benefit area and delineating thereon that portion of the benefit area owned by Developer. EXHIBIT <u>3</u> attached to this agreement and by this reference incorporated herein is a listing of each lot or parcel within the benefit area including the lot or parcel legal description and the lot of parcel's "pro rata share" of the cost of construction of the sewer facilities. EXHIBIT <u>4</u> identifies those lots or parcels owned by Developer and not subject to the provisions of Section 4 of this agreement.

<u>Section 4.</u> Any owner of any real property located within the benefit area (other than those properties designated in EXHIBIT <u>2</u> as Developer's properties) who shall hereafter tap into or use said sewer facility (including not only connecting directly into, but also to users connecting laterals or branches connected thereto) shall, prior to such tap in or use, pay to the City of Kirkland, in addition to any connecting to a sewer facility, their fair pro rata share of the cost of construction of said facility.