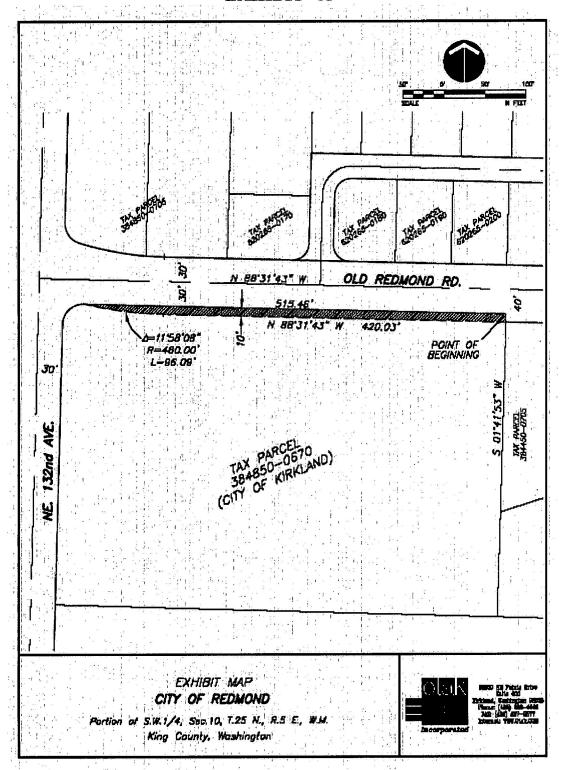

#### MORE PARTICULARLY DESCRIBED AS FOLLOWS:

Beginning at the northeast corner of the above described parcel; thence S.01°41'53"W. along the east line of said parcel, 10.00 feet; thence leaving said east line, N.88°31'43"W. parallel with the north line of said parcel, 420.03 feet to a point of curve of a 460.00 foot radius curve right; thence along the arc of said curve right through a central angle of 11°58'08", a distance of 96.09 feet to the north line of said parcel; thence S.88°31'43"E. along said north line, 515.46 feet to the Point of Beginning.

(Containing an area of 4,837 square feet, more or less.)

and as graphically depicted on Exhibit "A".

This conveyance is conditioned that Grantee shall not charge Grantor for the initial construction/installation or maintenance of any improvements on or to the real property installed by Grantee or its agents.