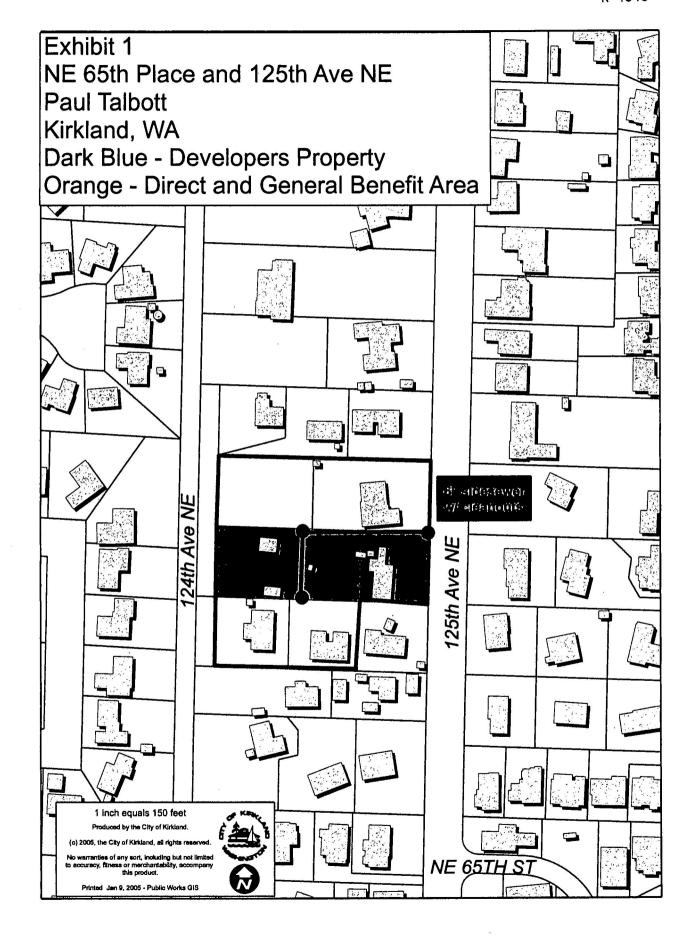

#### Paul Talbott Short Plat Latecomer's Assessment Roll

#### **EXHIBIT 3**

| Ref No. | Tax/Parcel No. | • Owner/Address                                                | Abbrevialed regal<br>Description                                                                                                            | Total Area<br>(SF) | Directe<br>Benefit<br>Area(SF) | General<br>Benefit<br>Area (SF) | Direct and Benefit and Cost an | General Benefit Cost | Total Cost | Reimburse<br>Developer<br>6@ 85% | Reimburse<br>City.@:15% |
|---------|----------------|----------------------------------------------------------------|---------------------------------------------------------------------------------------------------------------------------------------------|--------------------|--------------------------------|---------------------------------|--------------------------------------------------------------------------------------------------------------------------------------------------------------------------------------------------------------------------------------------------------------------------------------------------------------------------------------------------------------------------------------------------------------------------------------------------------------------------------------------------------------------------------------------------------------------------------------------------------------------------------------------------------------------------------------------------------------------------------------------------------------------------------------------------------------------------------------------------------------------------------------------------------------------------------------------------------------------------------------------------------------------------------------------------------------------------------------------------------------------------------------------------------------------------------------------------------------------------------------------------------------------------------------------------------------------------------------------------------------------------------------------------------------------------------------------------------------------------------------------------------------------------------------------------------------------------------------------------------------------------------------------------------------------------------------------------------------------------------------------------------------------------------------------------------------------------------------------------------------------------------------------------------------------------------------------------------------------------------------------------------------------------------------------------------------------------------------------------------------------------------|----------------------|------------|----------------------------------|-------------------------|
| 4       | 092505-9178    | Nelson E. Wright<br>6547 125th Avenue NE<br>Kirkland, WA 98033 | 092505 178 S 110 FT OF N<br>850 FT OF E 216 FT OF W<br>396 FT OF NW 1/4 OF SE<br>1/4 LESS CO RD                                             | 20,460             |                                |                                 |                                                                                                                                                                                                                                                                                                                                                                                                                                                                                                                                                                                                                                                                                                                                                                                                                                                                                                                                                                                                                                                                                                                                                                                                                                                                                                                                                                                                                                                                                                                                                                                                                                                                                                                                                                                                                                                                                                                                                                                                                                                                                                                                |                      | ,          |                                  |                         |
| 5       | 092505-9098    | 6547 125th Avenue NE                                           | 092505 98 S 110 FT OF N<br>850 FT OF W 180 FT OF<br>NW 1/4 OF SE 1/4 LESS W<br>30 FT SUBJ TO ESMT<br>TRANS LN R/W                           | 16,500             | 16,500                         | 16,500                          | \$2,801.99                                                                                                                                                                                                                                                                                                                                                                                                                                                                                                                                                                                                                                                                                                                                                                                                                                                                                                                                                                                                                                                                                                                                                                                                                                                                                                                                                                                                                                                                                                                                                                                                                                                                                                                                                                                                                                                                                                                                                                                                                                                                                                                     | \$934.00             | \$3,735.99 | \$3,175.59                       | \$560.4                 |
| 6       | 092505-9210    | Dave McKinnon<br>12421 NE 65th PI<br>Kirkland, WA 98033        | 092505 210 W 110 FT OF E<br>220 FT OF W 366 FT OF S<br>110 FT OF N 1070 FT OF<br>NW 1/4 OF SE 1/4 SUBJ<br>TO P L ESMT                       | 12,100             | 12,100                         | 12,100                          | \$2,054.79                                                                                                                                                                                                                                                                                                                                                                                                                                                                                                                                                                                                                                                                                                                                                                                                                                                                                                                                                                                                                                                                                                                                                                                                                                                                                                                                                                                                                                                                                                                                                                                                                                                                                                                                                                                                                                                                                                                                                                                                                                                                                                                     | \$684.93             | \$2,739.72 | \$2,328.76                       | \$410.9                 |
| 7       | 092505-9211    | Marjorie L Conrad<br>12411 NE 65th PI<br>Kirkland, WA 98033    | 092505 211 W 366 OF S<br>110 FT OF N 1070 FT OF<br>NW 1/4 OF SE 1/4 LESS E<br>220 FT & LESS W 30 FT<br>SUBJ TO CITY OF SEA<br>TRANS LN ESMT | 12,760             | 12,760                         | 12,760                          | \$2,166.87                                                                                                                                                                                                                                                                                                                                                                                                                                                                                                                                                                                                                                                                                                                                                                                                                                                                                                                                                                                                                                                                                                                                                                                                                                                                                                                                                                                                                                                                                                                                                                                                                                                                                                                                                                                                                                                                                                                                                                                                                                                                                                                     | \$722.29             | \$2,889.16 | \$2,455.79                       | \$433.3                 |

#### Paul Talbott Developers Assessment Roll

### **EXHIBIT 4**

| Ref No. | Tax/Parcel No. | Owner/Address.                                              | Abbreviated Legali Description:                                                                          | Total Area<br>(SF) | Benefit | General<br>Benefit<br>Area (SF) |            |
|---------|----------------|-------------------------------------------------------------|----------------------------------------------------------------------------------------------------------|--------------------|---------|---------------------------------|------------|
| 1       | 092505-9151    | Paul Talbott                                                | 092505 151 S 90 ft of N 906 ft of E<br>110 ft of W 366 ft of SE 1/4                                      | 9,900              | 9,900   | 9,900                           | \$2,241.59 |
| 2       | 092505-9260    |                                                             | 092505 260 S 110ft of N 960 fr of E<br>200 ft of W 366 ft of W 1/2 of SE 1/4<br>less E 110 ft of S 90 ft | 12,100             | 12,100  | 12,100                          | \$2,739.72 |
| 3       | 092505-9090    | Paul Talbott<br>18908 160th Ave NE<br>Woodinville, WA 98072 | 092505 90 S 110ft of N 960 ft of E<br>136 ft of W 166 ft of W 1/2 of SE 1/4                              | 14,960             | 14,960  | 14,960                          | \$3,387.29 |
|         |                |                                                             | TOTALS                                                                                                   | 36,960             | 36,960  | 36,960                          | \$8,368.61 |