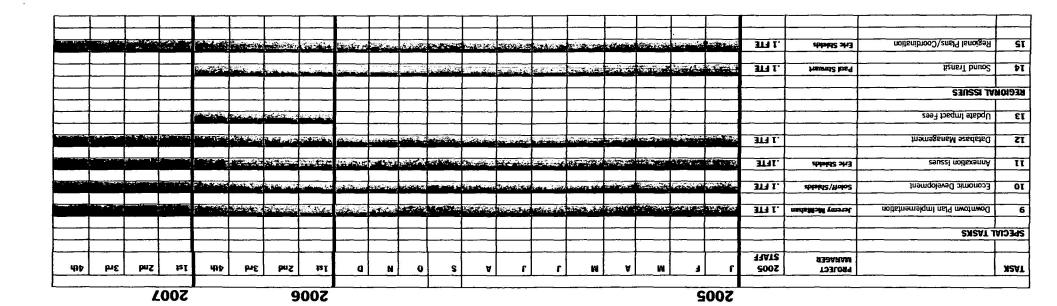

- <u>Section 1.</u> The adopted Planning Work Program for the City of Kirkland shall be established as shown on Exhibit A to this resolution.
- <u>Section 2.</u> This adopted Planning Work Program shall be used by the City staff and Planning Commission in scheduling work tasks and meeting and hearing calendars.
- <u>Section 3.</u> A copy of this resolution shall be distributed to the Planning Commission, Parks Board, Transportation Commission, Neighborhood Associations, the Chamber of Commerce and Houghton Community Council.