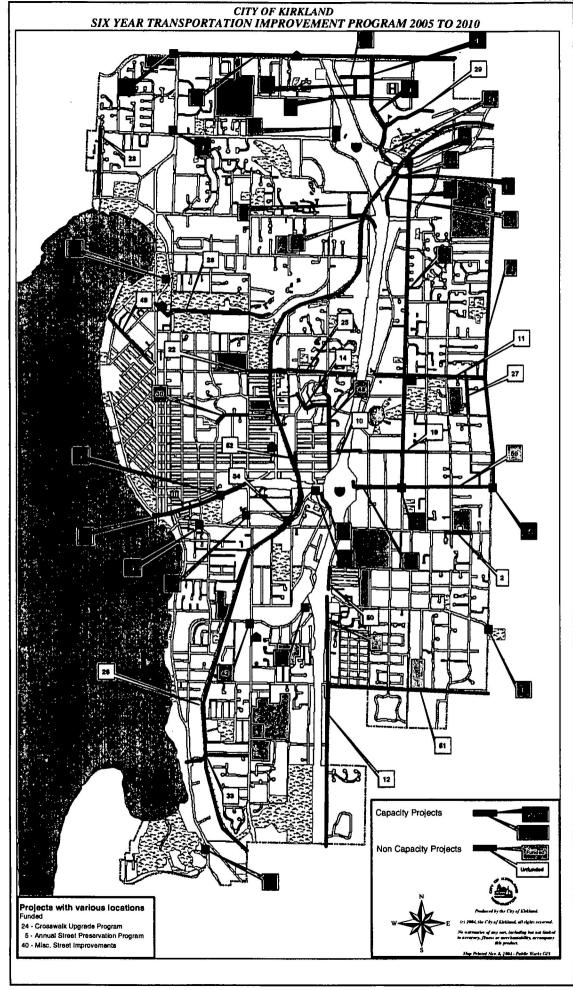

Section 1. The perpetual Six-Year Transportation and Street Construction and Improvement Program for the City of Kirkland is hereby adopted, modified, and amended, all as set forth in Exhibit A, which exhibit is incorporated herein by reference. Pursuant to Section 19.08.051 (as amended) of the Kirkland Municipal Code, said Exhibit A constitutes the Transportation Improvement Program in the form required by RCW Chapter 47.26 and is in conformance to and in furtherance of the circulation element of the Comprehensive Land Use Policies Plan adopted by Kirkland Ordinance 2346.

| WIFO I              |        | Puget Sound Regional Council                                                                                                                                                             | _                    |        |              |              |                         |                                   |                                    |                                        |                           |                                 |                                | 8                                 | n verezenene          |                            |                       |                            |
|---------------------|--------|------------------------------------------------------------------------------------------------------------------------------------------------------------------------------------------|----------------------|--------|--------------|--------------|-------------------------|-----------------------------------|------------------------------------|----------------------------------------|---------------------------|---------------------------------|--------------------------------|-----------------------------------|-----------------------|----------------------------|-----------------------|----------------------------|
|                     | MAP    |                                                                                                                                                                                          | ,                    |        | <del>,</del> |              |                         | DDO                               | FOT CO                             | OTO IN T                               | OLICAND                   | C OF DO                         | LADC                           |                                   |                       |                            |                       |                            |
| APL.                | œ      | PROJECT<br>IDENTIFICATION                                                                                                                                                                | ÆNT                  | S      | ютн          | 90           |                         | PROJ                              | ECTO                               |                                        | OUSAND<br>und Source      |                                 |                                |                                   | E                     | 2507 W 20000 125000 2500 5 | e Schedu<br>Agency)   | le                         |
| FUNCTIONAL<br>CLASS | NUMBER | A. Federal Aid Number     B. Bridge Number     C. Project Title     D. Street Name or Number                                                                                             | IMPROVEMENT          | STATUS | TOTAL LENGTH | UTILITY CODE | Project<br>Phase        | Month/<br>Year<br>Phase<br>Starts | Federal<br>Federal<br>Fund<br>Code | Funding<br>Federal<br>Cost By<br>Phase | RAP<br>CAPP<br>TIA<br>AIP | State<br>Funds                  | Local<br>Funds                 | Total                             | 1st<br>('05)          | 2nd<br>('06)               | 3rd<br>('07)          | 4th<br>thru<br>6th         |
| 1                   | 2      | 3                                                                                                                                                                                        | 4                    | 5      | 6            | 7            | 8                       | 9                                 | 10                                 | 11                                     | 12                        | 13                              | 14                             | 15                                | 16                    | 17                         | 18                    | 19                         |
| 14                  | 1      | NE 124th Street/124th Ave. NE Intersection Improvements Install new turn lanes, new rallroad crossing, and wetland enhancements                                                          | 03<br>05<br>06<br>12 | F      | NA           |              | PE<br>RW<br>CN<br>Total | 2/02<br>3/04<br>4/06              |                                    |                                        | TPP                       | 90<br>155<br>625<br>870         | 119<br>206<br>828<br>1,153     | 209<br>361<br>1,453<br>2,023      | 52<br>805<br>857      | 57<br>389<br>446           |                       |                            |
| 16                  |        | NE 80th Street Sidewalk Install curb, gutter, sidewalk and associated storm drainage improvements.                                                                                       | 03<br>06             | Р      | 0.17         |              | PE<br>RW<br>CN<br>Total |                                   |                                    |                                        |                           |                                 | 71<br>194<br>265               | 71<br>194<br>265                  |                       |                            |                       |                            |
| 17                  | 3      | Non-motorized Facilities - 116th Ave. NE (North) NE 60th St to NE 67th St. Consists of widening both sides of 116th Ave to accommodate a 5-foot paved bicycle lane in each direction.    | 05<br>32             | F      | 0.44         |              | PE<br>RW<br>CN<br>Total | 01/04<br>06/05                    | CMAQ                               | 45<br>480<br>525                       |                           |                                 | 184<br>158<br>342              | 224<br>638<br>862                 | 94<br>623<br>717      | ų.                         |                       |                            |
| 16                  | 4      | 132nd Ave NE Rdwy Improvement This project consists of widening the road to accommodate a CLTL, bicycle lanes, sidewalks, storm drainage & landscaping.                                  | 04<br>06             | Р      | 2.3          | СРТ          | PE<br>RW<br>CN<br>Total |                                   |                                    |                                        | TPP                       | 2,436<br>860<br>7,656<br>10,954 | 609<br>218<br>1,913<br>2,738   | 3,045<br>1,078<br>9,569<br>13,692 |                       |                            |                       | 3.5.4                      |
| 00                  | 5      | Annual Street Preservation Program The annual improvements included are street overlays, slurry seal, crack seal, and others.                                                            | 03<br>12             | F      | NA           | РТ           | PE<br>RW<br>CN<br>Total | 2/04<br>7/04                      |                                    |                                        |                           |                                 | 1,634<br>6,766<br>8,400        | 1,634<br>6,766                    | 134<br>1,266<br>1,400 | 150                        | 300<br>1,100<br>1,400 | 90<br>3,30<br>4,20         |
| 16                  | 6      | NE 120th Street Roadway Extension<br>Connect NE 120th St through from Slater<br>Ave NE to 124th Ave. NE                                                                                  | 01                   | F      | 0.17         |              | PE<br>RW<br>CN<br>Total | 1/06<br>7/07<br>8/09              |                                    |                                        |                           |                                 | 363<br>2,845<br>1,195<br>4,403 | 363<br>2,845<br>1,195<br>4,403    |                       | 21<br>247<br>268           | 197<br>663<br>860     | 14<br>1,93<br>1,19<br>3,27 |
| 14                  | 7      | 124th Ave NE Rdwy Improvements - N. Sec.<br>Widen existing roadway between NE 116th St. to<br>NE 124th St. to 5 lanes including CLTL, improved<br>crosswalks, sidewalks, and bike lanes. | 04<br>06<br>32       | F      | 0.60         | Р            | PE<br>RW<br>CN<br>Total | 1/06<br>7/07<br>4/09              |                                    |                                        | AIP                       | 233<br>220<br>762<br>1,215      | 438<br>412<br>1,430<br>2,280   | 671<br>632<br>2,192<br>3,495      |                       |                            |                       | 67<br>63<br>2,19<br>3,49   |
| 00                  | 8      | NE 128th St Overpass Roadway improvements over I-405 at NE 128th St. to include general purpose and pedestrian/bicycle facilities.                                                       | 08<br>32             | F      | 0.11         |              | PE<br>RW<br>CN<br>Total | 9/04                              |                                    |                                        | TPP                       | 341<br>341                      | 2,599<br>2,719                 | 120<br>2,940<br>3,060             | 2,050<br>2,050        |                            |                       |                            |

| Г                   |        | PROJECT                                                                                              |            |           |              |            | I           | PROJ            | ECT CO  | STS IN T | HOUSAND   | S OF DO   | LARS           |                |      | -                |                |        |
|---------------------|--------|------------------------------------------------------------------------------------------------------|------------|-----------|--------------|------------|-------------|-----------------|---------|----------|-----------|-----------|----------------|----------------|------|------------------|----------------|--------|
| ¥                   | ~      | IDENTIFICATION                                                                                       | MPROVEMENT |           | TOTAL LENGTH | ититу соре |             |                 |         | F        | und Sourc | e Informa | tion           |                | E    | 20 140 2000000 0 | re Schedu      | ile    |
| FUNCTIONAL<br>CLASS | NUMBER | A. Federal Aid Number                                                                                | /EM        | STATUS    | Ž            | ŏ          | Project     | Month/          | Federa  | Funding  | RAP       |           |                |                | 1st  | 2nd              | Agency)<br>3rd | 4th    |
| 53                  | ₹      | B. Bridge Number C. Project Title                                                                    | စ္က        | Ϋ́        | AL 1         | 5          | Phase       | Year            | Federal | Federal  | CAPP      | State     | Local          | Total          | (05) | ('06)            | ('07)          | thru . |
| [∄                  | _      | D. Street Name or Number                                                                             | Δ <u>P</u> | "         | .0T          | 5          |             | Phase<br>Starts | Fund    | Cost By  | TIA       | Funds     | Funds          |                |      |                  |                | 6th    |
|                     |        |                                                                                                      | =          |           | -            |            |             | Starts          | Code    | Phase    | AIP       |           |                |                |      |                  |                |        |
| 1                   | 2      | 3                                                                                                    | 4          | 5         | 6            | 7          | 8           | 9               | 10      | 11       | 12        | 13        | 14             | 15             | 16   | 17               | 18             | 19     |
| 17                  | 9      | 118th Ave NE Roadway Extension                                                                       |            |           |              |            | PE          |                 |         |          |           |           | 499            | 499            |      |                  |                |        |
| 1 1                 |        | Extend appx. 450' of 28' roadway including a                                                         | 01         | Р         | 0.09         |            | RW          | l               |         |          |           |           | 1,502          | 1,502          |      |                  |                |        |
|                     |        | retaining wall, and a new signal at NE 116th Street.                                                 |            |           |              |            | CN<br>Total |                 |         |          |           |           | 1,569<br>3,570 | 1,569<br>3,570 |      |                  |                |        |
| 00                  | 10     | NE 90th St Overpass                                                                                  |            |           |              |            | PE          |                 |         |          | ,         |           | 865            | 865            |      |                  |                |        |
|                     |        | Pedestrian Crossing Bridge                                                                           | 08         | Р         | 0.11         |            | RW          |                 |         | ľ        |           |           | 522            | 522            |      |                  |                |        |
| 1 1                 |        | I-405 at NE 90th St-Construct a pedestrian/                                                          | 32         |           |              |            | CN          | l               |         | ľ        | *         |           | 1,902          | 1,902          |      |                  |                |        |
| 17                  | -44    | bicycle bridge across Interstate 405.  NE 100th Street Bike Lane                                     |            | -         |              |            | Total<br>PE |                 |         |          |           |           | 3,289          | 3,289          |      |                  |                |        |
| ''                  | 11     | Install five foot bike lanes along the existing roadway                                              | 32         | Р         | 0.28         | }          | RW          |                 |         |          |           |           | 71<br>0        | 71<br>0        |      |                  | l              |        |
| 1                   |        | between Slater Ave NE and 132nd Ave NE.                                                              | 32         |           | 0.20         |            | CN          |                 |         |          |           |           | 186            | 186            |      |                  |                |        |
|                     |        | between dialor Ave He and Tozho Ave He.                                                              |            |           |              |            | Total       |                 |         |          |           |           | 257            | 257            |      |                  |                |        |
| 17                  | 12     | Non-motorized Facilities-116th Ave NE                                                                |            |           |              |            | PE          |                 | CMAQ    | 275      |           |           | 468            | 468            | 44   |                  |                |        |
| 1 1                 |        | (South) NE 40th St to NE 60th St. Consists of                                                        | 32         | F         | 1.36         | CPT        | RW          |                 |         |          |           |           | 0              | o              |      |                  |                |        |
| 1 1                 |        | widening both sides of 116th Ave to                                                                  |            |           |              |            | CN          |                 |         | l        |           |           | 1,287          | 1,287          |      |                  |                |        |
| 1 1                 |        | accommodate a 5-foot paved bicycle lane                                                              |            |           |              |            | Total       | l               | J       | 275      |           |           | 1,755          | 1,755          | 44   |                  |                |        |
| 1                   |        | in each direction.                                                                                   |            |           |              |            | D.F.        |                 |         |          |           |           |                | 205            |      |                  |                | -      |
| 14                  | 13     | Central Way Traffic Calming/Ped Enhancements Provide improved ped amenitites. Include additional on- | 05         | P         | NA           | СРТ        | PE<br>RW    |                 |         |          |           |           | 295<br>4       | 295            |      |                  |                |        |
|                     |        | street parking and traffic calming. Placing exising over-                                            | 06         |           | INA          | CFI        | CN          |                 |         |          |           |           | 1,053          | 1,053          |      |                  |                |        |
|                     |        | head lines underground.                                                                              | - 00       |           |              |            | Total       |                 |         |          |           |           | 1,352          | 1,352          |      |                  | i              |        |
| 17                  | 14     | NE 95th St Sidewalk                                                                                  |            |           |              |            | PE          | -               |         |          |           |           | 99             | 99             |      |                  |                |        |
|                     |        | 112th Ave. NE to 116th Ave. NE. Install 1260 feet of curb,                                           | 32         | P         | 0.24         |            | RW          |                 |         |          |           |           | 0              | 0              |      | 8                | ·              |        |
| 1 1                 |        | gutter, sidewalk, and street trees.                                                                  |            | 1 1       |              |            | CN          |                 |         |          |           |           | 278            | 278            |      |                  |                |        |
| <u> </u>            |        |                                                                                                      |            |           |              |            | Total       |                 |         |          |           |           | 377            | 377            |      |                  |                |        |
| 17                  | 15     | 119th Ave NE Roadway Extension                                                                       | 01         | P         | 0.11         |            | PE<br>RW    | 1               | 1       |          |           |           | 206<br>2.002   | 206<br>2.002   |      |                  |                |        |
| 1 1                 |        | Extend appx. 600' of 28' roadway including ped and bike facilities, curb & gutter.                   | UI         |           | 0.11         |            | CN          |                 |         |          |           |           | 649            | 649            |      |                  |                |        |
| 1 1                 |        | bike radinies, daro a guiter.                                                                        |            |           |              | 1          | Total       |                 |         |          |           |           | 2,857          | 2,857          |      |                  |                |        |
| 16                  | 16     | NE 70th St./132nd Ave. NE Intersection Improvements                                                  |            |           |              |            | PE          |                 |         | 1 -      |           |           | 695            | 695            |      |                  |                | _      |
| 1 1                 |        | Construct a westbound right turn land and a northbound                                               | 05         | Р         | NA           |            | RW          |                 |         | i        |           |           |                |                |      |                  |                |        |
| J                   |        | right turn lane.                                                                                     | 06         | ll        |              |            | CN          |                 |         |          |           |           | 454            | 454            |      |                  |                |        |
| <b>—</b>            |        |                                                                                                      |            | $\square$ |              |            | Total       |                 |         |          |           |           | 1,149          | 1,149          |      |                  |                | _      |
| 17                  | 17     | NE 124th St HOV Queue Bypass                                                                         | 24         | P         | 0.09         | т          | PE<br>RW    |                 |         |          |           |           | 278<br>58      | 278<br>58      |      |                  |                |        |
|                     |        | Install 450 ft of eastbound HOV lanes on<br>NE 124th St to S. bound I-405 - modify signal at         | 21<br>12   |           | บ.บษ         | '          | CN          |                 |         | P.       |           |           | 557            | 58<br>557      |      |                  |                |        |
|                     |        | 116th Avenue NE.                                                                                     | 12         | 1         |              |            | Total       |                 |         |          |           |           | 893            | 893            |      |                  |                |        |
| 17                  | 18     | 120th Ave NE Roadway Improvements                                                                    |            | $\vdash$  | 2.2          | $\vdash$   | PE          | 1/09            | t       | <u> </u> | TPP       | 250       | 330            | 580            |      |                  |                | 580    |
|                     |        | Widen existing roadway between NE 132nd St. and                                                      | -04        | F         | 0.21         |            | RW          | 7/09            |         |          | aret 5    | 100       | 132            | 232            |      |                  |                | 232    |
| 1 1                 |        | NE 128th Street to a 5 lane section including side-                                                  | 32         |           |              |            | CN          | 4/11            | i       |          |           |           |                |                |      |                  |                |        |
| 1 1                 |        | walks, curb & gutter, landscaped medians, signal                                                     | 12         |           |              |            | Total       |                 | í       |          |           | 350       | 462            | 812            |      |                  |                | 812    |
|                     |        | reconstructions, and utility undergrounding.                                                         | _          |           |              |            |             |                 |         |          |           |           | 1              |                |      |                  |                |        |

| _                                                |         | I                                                                                             |             |        |              |              | 1           | BBOI   | ECT CO  | CTC IN TL | OUSAND   | S OF DO                                          | LARC       |            |       |           |          |             |
|--------------------------------------------------|---------|-----------------------------------------------------------------------------------------------|-------------|--------|--------------|--------------|-------------|--------|---------|-----------|----------|--------------------------------------------------|------------|------------|-------|-----------|----------|-------------|
|                                                  |         | PROJECT                                                                                       | I≒          | l i    | 프            | ı س          |             | T FROS | I       |           |          |                                                  |            |            |       | xpenditur | e Schedu | 10          |
| FUNCTIONAL<br>CLASS                              | ĸ       | IDENTIFICATION                                                                                | MPROVEMENT  | ဟ      | TOTAL LENGTH | UTILITY CODE |             |        |         | F         | und Sour | æ Informa                                        | tion       |            | ,     | 0 0.00    | Agency)  | 10          |
| 15 S                                             | NUMBER  | A. Federal Aid Number B. Bridge Number                                                        | E           | STATUS | 됴            | ١٤           | Project     | Month/ | Federa  | Funding   | RAP      |                                                  |            |            | 1st   | 2nd       | 3rd      | 410         |
| 호딩                                               | _ ≦     | C. Project Title                                                                              | ΙÓ          | ≦      | Ţ            | 15           | Phase       | Year   |         |           | CAPP     | State                                            | Local      | Total      | ('05) | ('06)     | (107)    | 4th<br>thru |
| ֓֞֓֓֓֓֓֓֓֓֓֓֓֓֓֓֓֓֓֓֓֓֓֓֓֓֓֓֓֓֓֓֓֓֓֓֓            | Z       | D. Street Name or Number                                                                      | ≝           | 8      | 1            | Ę            |             | Phase  | Federal | Federal   | TIA      | Funds                                            | Funds      | 1          |       |           |          | 6th         |
| -                                                |         | D. Greet Name of Namber                                                                       | ≥           |        | ¥            | -            |             | Starts | Fund    | Cost By   | AIP      |                                                  |            |            |       | i         |          | Out         |
|                                                  |         |                                                                                               |             |        |              |              |             |        | Code    | Phase     |          | l                                                |            |            |       |           |          |             |
| 1                                                | 2       | 3                                                                                             | 4           | 5      | 6            | 7            | 8           | 9      | 10      | 11        | 12       | 13                                               | 14         | 15         | 16    | 17        | 18       | 19          |
| 17                                               | 19      | NE 90th St Sidewalk                                                                           |             | 1 . 1  |              |              | PE          | 1      |         |           |          |                                                  | 233        | 233        |       |           |          |             |
|                                                  |         | 120th Avenue NE to 128th Avenue NE. This                                                      | 32          | Р      | 0.50         |              | RW          |        |         |           |          |                                                  | 76         | 76         |       |           |          |             |
|                                                  |         | project consists of installing curb and gutter,                                               |             | 1 1    |              |              | CN          |        |         |           |          |                                                  | 641        | 641        |       | 4         |          |             |
| -                                                |         | storm drainage, sidewalk and landscaping.                                                     | ļ           |        |              |              | Total       |        |         |           |          |                                                  | 950        | 950        |       |           |          |             |
| 14                                               | 20      | Bridge Replacement - 98th Ave NE                                                              |             |        |              |              | PE          |        | BR      | 1279      |          |                                                  | 320        | 1,599      |       |           |          |             |
| 1                                                |         | This project consists of replacing a bridge                                                   | 09          | P      | 0.10         |              | RW          |        |         |           |          |                                                  |            |            |       |           |          |             |
|                                                  |         | along a principal arterial that is seismically                                                |             |        |              |              | CN          |        |         | 2,815     |          |                                                  | 704        | 3,519      |       |           |          |             |
| $\vdash$                                         |         | vulnerable. Bridge 000/01123A.                                                                |             |        |              |              | Total       |        |         | 4,094     |          | ļ                                                | 1,024      | 5,118      |       |           |          |             |
| 14                                               | 21      | NE 85th St Queue By-Pass                                                                      |             | P      |              | т            | PE          |        |         |           |          |                                                  | 146        | 146        |       |           | 1        |             |
|                                                  |         | Install 400 ft of eastbound HOV lanes on                                                      | 21          |        | 0.08         | ,            | RW          |        | i       |           |          | Ì                                                |            |            |       |           |          |             |
| 1 1                                              |         | NE 85th St to S. bound I-405 - modify signal at 114th Ave NE.                                 | 12          | 1 1    |              |              | CN          | -      |         |           |          |                                                  | 292        | 292        |       |           |          |             |
| 00                                               | 22      | Crestwoods Park/BNSF Ped/Bike Facility                                                        | -           | -      |              |              | Total<br>PE |        |         |           |          | <u> </u>                                         | 438        | 438        |       |           |          |             |
| "                                                | 22      | Construct concrete pedestrian and bicycle                                                     | 32          | P      | 0.25         |              | RW          |        |         |           |          |                                                  | 315        | 315        |       |           |          |             |
| 1 1                                              |         | path, stairs and overpass between                                                             | 32          |        | 0.23         |              | CN          |        |         | 3         |          |                                                  | 692        | 692        |       |           |          |             |
| l l                                              |         | Crestwood Park and the Highlands                                                              |             | 1      |              |              | Total       |        |         | 1         |          |                                                  | 1,007      | 1,007      |       |           |          |             |
| 17                                               | 23      | 93rd Ave NE Sidewalk                                                                          | -           | Н      |              |              | PE          |        |         |           |          |                                                  | 89         | 89         |       |           |          | -           |
| "                                                |         | Install curb & gutter, sidewalk and storm                                                     | 32          | Р      | 0.50         | CPT          | RW          |        |         | ì         |          |                                                  | 10         | 10         |       |           | ļ        |             |
| 1 1                                              |         | drainage along 93rd Ave NE from NE 124th                                                      |             | l      | 0.00         | <b>O</b>     | CN          |        |         |           |          |                                                  | 242        | 242        |       |           | 1        |             |
|                                                  |         | St. to Juanita Drive.                                                                         |             |        |              |              | Total       |        |         |           |          |                                                  | 341        | 341        |       |           | ĺ        |             |
| 00                                               | 24      | Crosswalk Upgrades                                                                            |             |        |              |              | PE          | 1/05   |         |           |          |                                                  | 57         | 57         | 19    |           | 19       | 19          |
| ĺĺ                                               |         | Crosswalk improvements at various locations                                                   | 32          | F      | NA           |              | RW          |        |         | 1         |          | 1                                                | 1          | 570.0      |       |           | 1        |             |
|                                                  |         | throughout the City.                                                                          | 1           |        |              |              | CN          | 5/07   |         |           |          |                                                  | 153        | 153        | 51    |           | 51       | 51          |
|                                                  |         |                                                                                               |             |        |              |              | Total       |        |         |           |          |                                                  | 210        | 210        | 70    |           | 70       | 70          |
| 17                                               | 25      | Spinney Homestead Park/NE 100th St.                                                           |             | П      | 1000         |              | PE          |        |         | S         |          |                                                  | 148        | 148        |       |           |          |             |
|                                                  |         | Install 1300' of sidewalk along the N. side of NE 100th                                       | 32          | Р      | 0.25         |              | RW          |        |         |           |          |                                                  |            |            | - 1   |           | ļ        |             |
| 1 1                                              |         | St., including curb & gutter and landscaping.                                                 |             | 1 1    |              |              | CN          |        |         |           |          | 8                                                | 411        | 411        | - 1   |           | 1        |             |
|                                                  |         |                                                                                               | L           | Ш      |              |              | Total       |        |         |           |          |                                                  | 559        | 559        |       |           |          |             |
| 00                                               | 26      | Cross Kirkland Trail                                                                          |             |        |              |              | PE          |        |         |           |          |                                                  | 1,045      | 1,045      |       |           |          |             |
|                                                  |         | Construct a multiuse recreational trail along the active                                      | 32          | P      | 5.00         |              | RW          |        |         |           |          |                                                  |            |            |       |           | 1        |             |
|                                                  |         | BNSF Railroad right of way between Bellevue and the                                           |             |        |              |              | CN          |        |         |           |          |                                                  | 2,583      | 2,583      |       |           | 1        |             |
| <del>                                     </del> | 27      | north City limits at Totem Lake.                                                              | <u> </u>    |        | •            |              | Total       |        |         | - 1       |          |                                                  | 3,628      | 3,628      |       |           |          |             |
| 19                                               | 27      | 130th Ave NE Sidewalk                                                                         | 22          |        | 0.00         | CPT          | PE          |        |         |           |          |                                                  | 117        | 117        |       | 1         | 1        |             |
| i i                                              |         | Install 1000' of sidewalk, curb & gutter, and storm drainage improvements between NE 95th St. | 32          |        | 0.20         | CPT          | RW<br>CN    |        |         |           |          |                                                  | 9          | 9          |       | l         | ſ        |             |
|                                                  |         | and NE 100th St.                                                                              |             |        |              |              | Total       |        |         |           |          |                                                  | 321<br>447 | 321<br>447 | 1     |           |          |             |
| 00                                               | 28      | Forbes Valley Pedestrian Facility                                                             | <del></del> | ┝╌┤    |              |              | PE          |        |         |           |          | <del>                                     </del> | 93         | 93         |       |           |          |             |
| "                                                | 32-32-5 | Construct sidewalk adjacent to Forbes Creek Drive.                                            | 32          | P      | 3.00         |              | RW          |        |         | <b>]</b>  |          |                                                  | 93         | 93         | 1     | 1         | - 1      |             |
|                                                  | 1       | 555 50 Orom dojusem to 1 oros oreen onte.                                                     |             |        | 0.50         |              | CN          |        |         |           |          |                                                  | 256        | 256        | ĺ     | [         | ſ        |             |
| 1                                                |         |                                                                                               | 1           |        |              |              | Total       |        |         | l         |          |                                                  | 349        | 349        | 1     |           | 1        |             |
|                                                  |         | <u> </u>                                                                                      | ·           |        |              |              |             |        |         |           |          |                                                  |            | 0,0        |       |           |          |             |