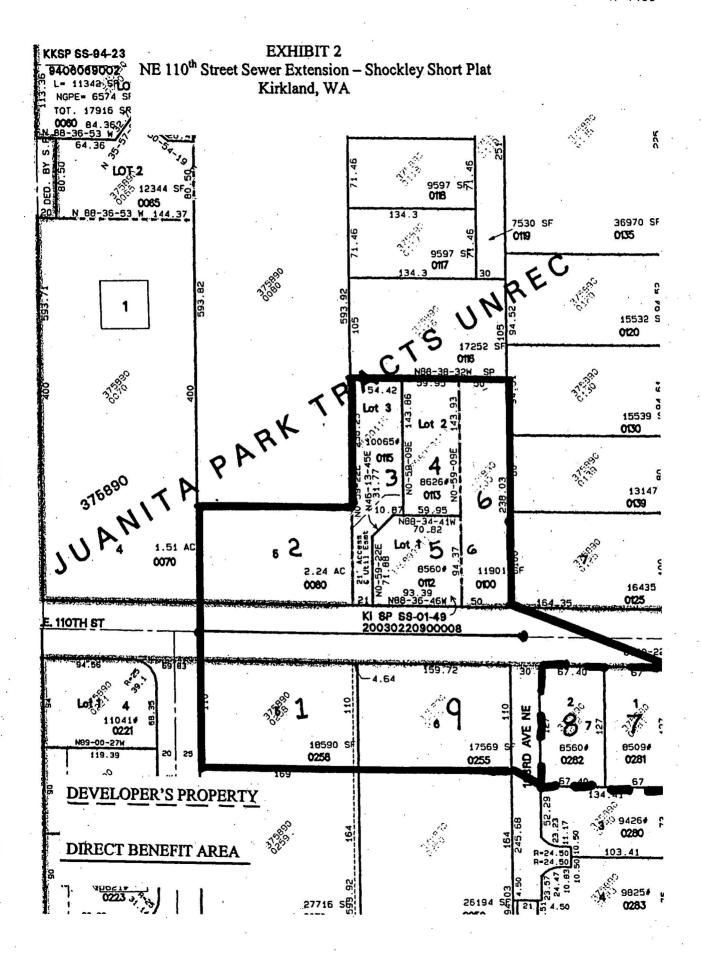

## SEWER FACILITIES AGREEMENT PURSUANT TO CHAPTER 35.91 REVISED CODE OF WASHINGTON

THIS AGREEMENT made and entered into this day, pursuant to RCW Chapter 35.91, between the

|   | City of Kirkland, a non-charter optional code city, hereinafter referred to as "City" and hereinafter referred to as "Developer":                                                                                                                                                                                                                                                                                                                                                                                                                                                                                                                                                                                          |
|---|----------------------------------------------------------------------------------------------------------------------------------------------------------------------------------------------------------------------------------------------------------------------------------------------------------------------------------------------------------------------------------------------------------------------------------------------------------------------------------------------------------------------------------------------------------------------------------------------------------------------------------------------------------------------------------------------------------------------------|
| - | WITNESSETH                                                                                                                                                                                                                                                                                                                                                                                                                                                                                                                                                                                                                                                                                                                 |
|   | Section 1. Developer does hereby agree to construct, at its sole expense, the SEWER FACILITIES described in EXHIBIT, attached hereto and by this reference incorporated herein, all in accordance with the specifications and standards of the City of Kirkland pertaining to sewer construction and installation.                                                                                                                                                                                                                                                                                                                                                                                                         |
|   | Section 2. Upon completion of said sewer facilities to the satisfaction of the Kirkland Director of Public Works, and acceptance thereof by the City of Kirkland, said facility shall become the property of the City of Kirkland and a part of its sewer system with full power of the City of Kirkland to charge for its use such sewer connection and service rates and charges as the City of Kirkland may be authorized by law to establish, and all further maintenance operation costs of said facility shall be borne by the City of Kirkland.                                                                                                                                                                     |
|   | Section 3. The benefit area to be served by said facility is described and designated on EXHIBIT attached to this agreement and by this reference incorporated herein. Said Exhibit is a map showing the total benefit area and delineating thereon that portion of the benefit area owned by Developer. EXHIBIT attached to this agreement and by this reference incorporated herein is a listing of each lot or parcel within the benefit area including the lot or parcel legal description and the lot of parcel's "pro rata share" of the cost of construction of the sewer facilities. EXHIBIT identifies those lots or parcels owned by Developer and not subject to the provisions of Section 4 of this agreement. |
|   | Section 4. Any owner of any real property located within the benefit area (other than those properties designated in EXHIBIT as Developer's properties) who shall hereafter tap into or use said sewer facility (including not only connecting directly into, but also to users connecting laterals or branches connected thereto) shall, prior to such tap in or use, pay to the City of Kirkland, in addition to any connection or other change required by the ordinances of the City of Kirkland to be paid upon connecting to a sewer facility, their fair pro rata share of the cost of construction of said facility.                                                                                               |
| i | Section 5. For the purposes of determining such "fair pro rata share" the cost of construction of said facility shall be considered to be \$13491.75, provided, however, the City may                                                                                                                                                                                                                                                                                                                                                                                                                                                                                                                                      |