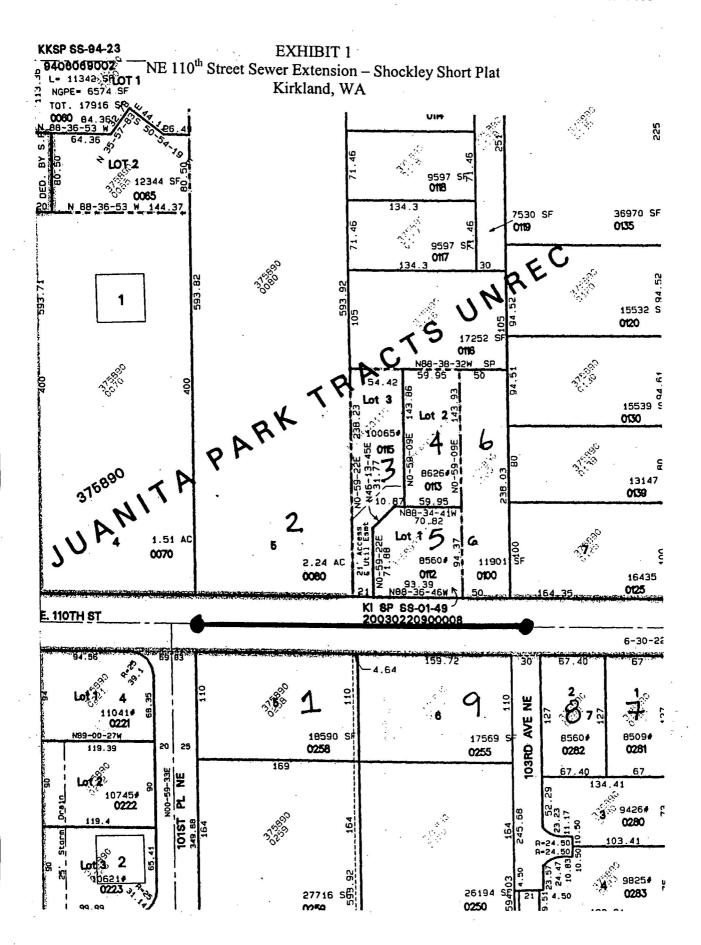

## SEWER FACILITIES AGREEMENT PURSUANT TO CHAPTER 35.91 REVISED CODE OF WASHINGTON

THIS AGREEMENT made and entered into this day, pursuant to RCW Chapter 35.91, between the

|   | City of Kirkland, a non-charter optional code city, hereinafter referred to as "City" and hereinafter referred to as "Developer":                                                                                                                                                                                                                                                                                                                                                                                                                                                                                                                                                                                          |
|---|----------------------------------------------------------------------------------------------------------------------------------------------------------------------------------------------------------------------------------------------------------------------------------------------------------------------------------------------------------------------------------------------------------------------------------------------------------------------------------------------------------------------------------------------------------------------------------------------------------------------------------------------------------------------------------------------------------------------------|
| - | WITNESSETH                                                                                                                                                                                                                                                                                                                                                                                                                                                                                                                                                                                                                                                                                                                 |
|   | Section 1. Developer does hereby agree to construct, at its sole expense, the SEWER FACILITIES described in EXHIBIT, attached hereto and by this reference incorporated herein, all in accordance with the specifications and standards of the City of Kirkland pertaining to sewer construction and installation.                                                                                                                                                                                                                                                                                                                                                                                                         |
|   | Section 2. Upon completion of said sewer facilities to the satisfaction of the Kirkland Director of Public Works, and acceptance thereof by the City of Kirkland, said facility shall become the property of the City of Kirkland and a part of its sewer system with full power of the City of Kirkland to charge for its use such sewer connection and service rates and charges as the City of Kirkland may be authorized by law to establish, and all further maintenance operation costs of said facility shall be borne by the City of Kirkland.                                                                                                                                                                     |
|   | Section 3. The benefit area to be served by said facility is described and designated on EXHIBIT attached to this agreement and by this reference incorporated herein. Said Exhibit is a map showing the total benefit area and delineating thereon that portion of the benefit area owned by Developer. EXHIBIT attached to this agreement and by this reference incorporated herein is a listing of each lot or parcel within the benefit area including the lot or parcel legal description and the lot of parcel's "pro rata share" of the cost of construction of the sewer facilities. EXHIBIT identifies those lots or parcels owned by Developer and not subject to the provisions of Section 4 of this agreement. |
|   | Section 4. Any owner of any real property located within the benefit area (other than those properties designated in EXHIBIT as Developer's properties) who shall hereafter tap into or use said sewer facility (including not only connecting directly into, but also to users connecting laterals or branches connected thereto) shall, prior to such tap in or use, pay to the City of Kirkland, in addition to any connection or other change required by the ordinances of the City of Kirkland to be paid upon connecting to a sewer facility, their fair pro rata share of the cost of construction of said facility.                                                                                               |
| i | Section 5. For the purposes of determining such "fair pro rata share" the cost of construction of said facility shall be considered to be \$13491.75, provided, however, the City may                                                                                                                                                                                                                                                                                                                                                                                                                                                                                                                                      |