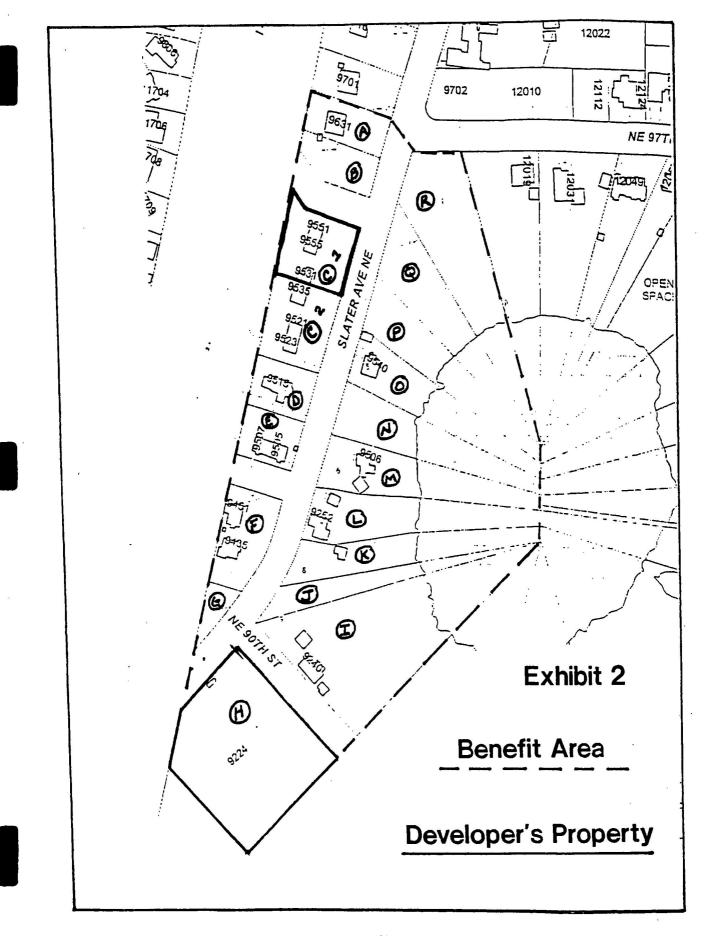

Section 3. The benefit area to be served by said facility is described and designated on EXHIBIT 2 attached to this agreement and by this reference incorporated herein. Said Exhibit is a map showing the total benefit area and delineating thereon that portion of the benefit area owned by Developer. EXHIBIT 3 attached to this agreement and by this reference incorporated herein is a listing of each lot or parcel within the benefit area including the lot or parcel legal description and the lot of parcel's "pro rata share" of the cost of construction of the sewer facilities. EXHIBIT 4 identifies those lots or parcels owned by Developer and not subject to the provisions of Section 4 of this agreement.

<u>Section 4.</u> Any owner of any real property located within the benefit area (other than those properties designated in EXHIBIT 4 as Developer's properties) who shall hereafter tap into or use said sewer facility (including not only connecting directly into, but also to users connecting laterals or branches connected thereto) shall, prior to such tap in or use, pay to the City of Kirkland, in addition to any connection or other change required by the ordinances of the City of Kirkland to be paid upon connecting to a sewer facility, their fair pro rata share of the cost of construction of said facility.

<u>Section 9.</u> No person, firm, or corporation, other than Developer's, as to the real property identified as owned by Developer in EXHIBIT 4 hereto, shall be granted a permit or authorized to tap into or use said facility or extensions thereof without first paying their fair pro rata share as herein provided.