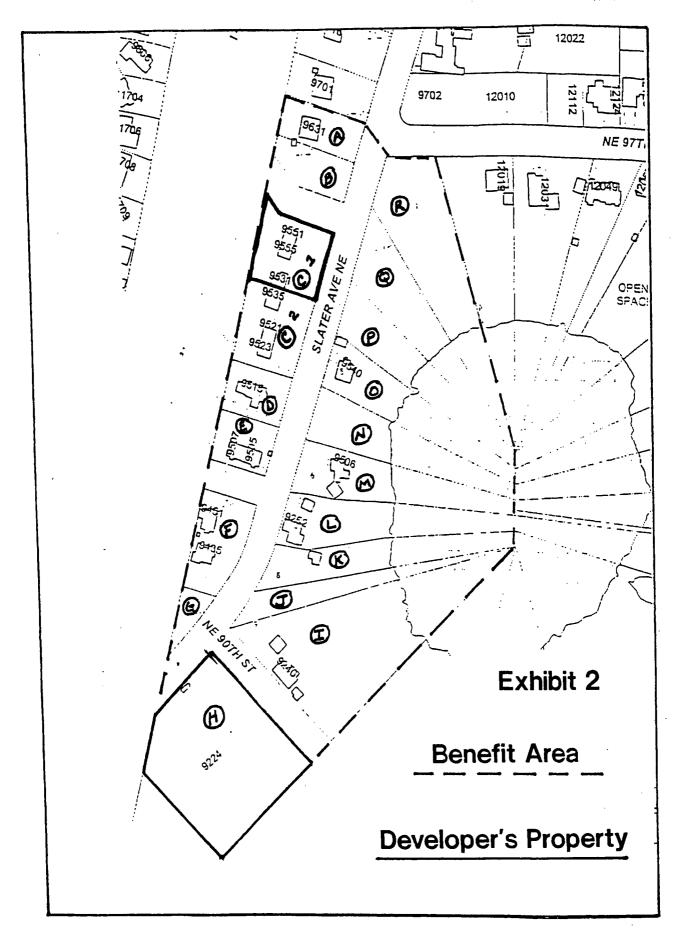

## WITNESSETH

- Section 1. Developer does hereby agree to construct, at its sole expense, the SEWER FACILITIES described in EXHIBIT 1 attached hereto and by this reference incorporated herein, all in accordance with the specifications and standards of the City of Kirkland pertaining to sewer construction and installation.
- <u>Section 2.</u> Upon completion of said sewer facilities to the satisfaction of the Kirkland Director of Public Works, and acceptance thereof by the City of Kirkland, said facility shall become the property of the City of Kirkland and a part of its sewer system with full power of the City of Kirkland to charge for its use such sewer connection and service rates and charges as the City of Kirkland may be authorized by law to establish, and all further maintenance operation costs of said facility shall be borne by the City of Kirkland.
- Section 3. The benefit area to be served by said facility is described and designated on EXHIBIT 2 attached to this agreement and by this reference incorporated herein. Said Exhibit is a map showing the total benefit area and delineating thereon that portion of the benefit area owned by Developer. EXHIBIT 3 attached to this agreement and by this reference incorporated herein is a listing of each lot or parcel within the benefit area including the lot or parcel legal description and the lot of parcel's "pro rata share" of the cost of construction of the sewer facilities. EXHIBIT 4 identifies those lots or parcels owned by Developer and not subject to the provisions of Section 4 of this agreement.
- Section 4. Any owner of any real property located within the benefit area (other than those properties designated in EXHIBIT 4 as Developer's properties) who shall hereafter tap into or use said sewer facility (including not only connecting directly into, but also to users connecting laterals or branches connected thereto) shall, prior to such tap in or use, pay to the City of Kirkland, in addition to any connection or other change required by the ordinances of the City of Kirkland to be paid upon connecting to a sewer facility, their fair pro rata share of the cost of construction of said facility.
- Section 5. For the purposes of determining such "fair pro rata share" the cost of construction of said facility shall be considered to be \$285,592.28 provided, however, the City may adjust said cost to reflect the true and final cost of construction of said facility. The "FAIR PRO RATA SHARE" of the cost of construction as designated on EXHIBIT 3 and is hereby approved by the City of Kirkland.

| Woodland    | s Sewer Reimbu | ırsement - Benefit Area                                                             |                                                                                                                                                                                                                                                                                                                                                                                                                                             |   |            |            | EXHIBIT 3  |            |
|-------------|----------------|-------------------------------------------------------------------------------------|---------------------------------------------------------------------------------------------------------------------------------------------------------------------------------------------------------------------------------------------------------------------------------------------------------------------------------------------------------------------------------------------------------------------------------------------|---|------------|------------|------------|------------|
| ार <i>ा</i> | ar an eile     | • o manaration                                                                      | un Forman                                                                                                                                                                                                                                                                                                                                                                                                                                   |   | ATEM       | AG (Ga)    |            |            |
|             | 123850-0936    | . Alvin Hearn<br>Testamentary Trust<br>9631 Stater Avenue NE<br>Kirkland, Wa. 98033 | LOT4, BLOCK 45, BURKE AND FARRAR'S KIRKLAND ADDITION TO THE CITY OF BEATTLE, ACCORDING TO THE PLAT RECORDED IN VOLUME 20 OF PLATS, PAGE 14, RECORDS OF KING COUNTY, WA EXCEPT THE NORTH 45 FEET AND THE SOUTH 80 FEET THEREOF AS MEABURED ALONG THE EASTERLY BOUNDARY LINE.                                                                                                                                                                 | 1 | \$9,848.01 | \$9,848.01 | \$8,370.81 | \$1,477.20 |
| B           | 123850-0937    | Alvin Hearn<br>Testamentary Trust<br>(No site address)                              | LOT4, BLOCK 45, BURKE AND FARRAR'S KIRLAND ADDITION TO THE CITY OF BEATTLE, DMISION NO 14, ACCORDING TO THE PLAT RECORDED IN VOLUME 20 OF PLATS, PAGE 14, RECORDS OF KING COUNTY, WA EXCEPT THE NORTH 185 FEET THEREOF AS MEASURED ALONG THE EASTERLY BOUNDARY LINE                                                                                                                                                                         | 1 | \$9,848.01 | \$9,848.01 | \$8,370.81 | \$1,477.20 |
| C-2         | 123850-1050    | JAMAX Associates LLC<br>9551 Slater Avenue<br>NE Kirkland Wa.,<br>98033             | LOTS 6 6 9, BLOCK 47,<br>BURKE & FARRAR'S<br>KIRKLAND ADDITION TO<br>THE CITY OF SEATTLE,<br>DM. NO. 14, ACCORDING<br>TO THE PLAT RECORDED<br>IN VOL. 20 OF PLATS,<br>PAGE 14, RECORDS OF<br>KING COUNTY, WA                                                                                                                                                                                                                                |   | \$9,848.01 | \$9,848.01 | \$8,370.61 | \$1,477.20 |
| D           | 123850-1045    | Thomas & Stephanie<br>Pierce<br>9515 Slater Avenue<br>NE, Kirkland, WA.<br>98033    | LOT 7, BLOCK 47, BURKE<br>& FARRAR'S KIRKLAND<br>ADDITION TO THE CITY<br>OF SEATTLE, DIV. NO. 14<br>ACCORDING TO THE<br>PLAT RECORDED IN VOL.<br>20 OF PLATB, PAGE 14,<br>RECORDS OF KING<br>COUNTY, WA                                                                                                                                                                                                                                     |   | \$9,948.01 | \$9,848.01 | \$8,370.81 | \$1,477.20 |
| E           | 123850-1040    | William Fenkner<br>9505 Slater Avenue<br>NE, Kirkland, Wa.<br>98033                 | LOT 8, BLOCK 47, BURKE<br>8 FARRAR'S KRIKLAND<br>ADDITION TO THE CITY<br>OF SEATTLE, DIV, NO, 14<br>ACCORDING TO THE<br>PLAT RECORDED IN VOL<br>20 OF PLATS, PAGE 14,<br>RECORDS OF KING<br>COUNTY, WA.                                                                                                                                                                                                                                     |   | \$9,848.01 | \$9,848.01 | \$8,370.81 | \$1,477.20 |
| F           | 123850-1140    | AMn Hearn<br>Testamentary Trust<br>9435 Siater Avenu NE<br>Kirkland, Wa. 98033      | THAT PORTION OF LOYS 11 & 12, BLOCK 49, BURKE & FARRAR'S KIRKLAND ADDITION TO THE CITY OF SEATTLE, DV. NO. 14, ACCORDING TO THE PLAT RECORDE N VOL. 20 OF PLATS, PAGE 14, RECORDS OF KING COUNTY, WA, LYNG EASTERLY OF PRIMARY STATE HIGHWAY NO. 1 (H05)                                                                                                                                                                                    | 1 | \$9,848.01 | \$9,848.01 | \$8,370.81 | \$1,477.20 |
| G           | 123850-1132    | Alvin Hearn<br>Testamentary Trust<br>(No Address)                                   | THAT PORTION OF LOT 10, BLOCK 48, BURNE & FARRARY RIKKLAND ADDITION TO THE CITY OF SEATTLE, DIV. NO. 14 ACCORDING TO THE PLAT RECORDE OF VIOL 20 OF PLATS, PAGE 14, RECORDS OF KING COUNTY, WA LYING EASTERLY OF PRIMARY STATE HIGHWAY NO. 1 (45) & NORTHERLY OF COUNTY (CITY OF KIRKLAND) ROAD RIGHT (CITY OF WAY. | 1 | \$9,848.01 | \$9,848.01 | \$8,370.81 | \$1,477.20 |
| 1           | 123850-0705    | Ronald & Elleen<br>Forster 9240 120th<br>Avenue NE, Kirkland,<br>Wa. 98033          |                                                                                                                                                                                                                                                                                                                                                                                                                                             | 1 | \$9,848.01 | \$9,848.01 | \$8,370.81 | \$1,477.20 |

| Noodland | s Sawer Reimbu | ırsement - Benefit Area                                                                 |                                                                                                                                                                                                                |    |              |              | EXHIBIT 3    |                     |
|----------|----------------|-----------------------------------------------------------------------------------------|----------------------------------------------------------------------------------------------------------------------------------------------------------------------------------------------------------------|----|--------------|--------------|--------------|---------------------|
| RU.      | ica co         | em mots                                                                                 | (Legal Chate (2000))                                                                                                                                                                                           |    |              | (ela Cost    |              | e A                 |
|          | 123850-0700    | Keith Gosney<br>(No Address)                                                            | LOT 9 OF BLOCK 43,<br>BURKE & FARRAR'S<br>KRKLAND ADDITION TO<br>THE CITY OF SEATTLE,<br>DIV. NO. 14, ACCORDING<br>TO THE PLAT RECORDED<br>IN VOL. 20 OF PLATS,<br>PAGE 14, RECORDS OF<br>KING COUNTY, WA.     | 1  | \$9,848.01   | \$9,648.01   | \$8,370.81   | \$1,477.20          |
| ĸ        | 123850-0695    | Gwen Anderson &<br>Alison Showalter<br>(No Address)                                     | LOT 8 OF BLOCK 43 OF<br>BURKE AND FARRAR'S<br>KRIKLAND ADDITION TO<br>THE CITY OF SEATTLE,<br>DN. NO. 14, ACCORDING<br>TO THE PLAT RECORDED<br>IN VOL. 20 OF PLATS,<br>PAGE 14, RECORDS OF<br>KING COUNTY, WA. | 1  | \$9,848.01   | \$9,848.01   | \$8,370.81   | \$1,477.20          |
| ι        | 123850-0890    | Gwen Anderson &<br>Alison Showalter<br>9252 Stater Avenue<br>NE, Kirkland, We.<br>98033 | LOT 7, BLOCK 43, BURKE<br>& FARRAR'S KIRKLAND<br>ADDITION TO THE CITY<br>OF SEATTLE, DIV. NO. 14,<br>ACCORDING TO THE<br>PLAT RECORDED IN VOL.<br>20 OF PLATS, PAGE 14,<br>RECORDS OF KING<br>COUNTY, WA       | 1  | \$9,848.01   | \$9,848.01   | \$8,370.81   | \$1,477. <u>2</u> 0 |
| M        | 123850-0680    | Gwen Anderson<br>9506 Slater Avenue<br>NE, Kirkland, Wa.<br>98033                       | LOT 6, BLOCK 43, BURKE<br>& FARRAN'S KIRKLAND<br>ADDITION TO THE CITY<br>OF SEATTLE, DN. NO. 14.<br>ACCORDING TO THE<br>PLAT RECORDED IN VOL.<br>20 OF PLATS, PAGE 14,<br>RECORDS OF KING<br>COUNTY, WA.       | 1  | \$8,848.01   | \$9,848.01   | \$8,370.81   | \$1,477.20          |
| N        | 123850-0685    | Keith & Kirniko Gasney<br>(No Address)                                                  | LOT 5, BLOCK 43, BURKE<br>& FARRAR'S KIRKLAND<br>ADDITION TO THE CITY<br>OF SEATTLE, DN. NO. 14<br>ACCORDING TO THE<br>PLAT RECORDED IN VOL.<br>20 OF PLATS, PAGE 14,<br>RECORDS OF KING<br>COUNTY, WA.        | 1  | \$8,848.01   | \$9,848.01   | \$8,370.81   | \$1,477.20          |
| 0        | 123850-0875    | Myron Pierce<br>9540 Stater Avenue<br>NE, Kirkland, Wa.<br>98033                        | LOT4, BLOCK 43, BURKE<br>A FARRAY'S KIRKLAND<br>ADDITION TO THE CITY<br>OF SEATTLE, DM. NO. 14<br>ACCORDING TO THE<br>PLAT RECORDED IN VOL.<br>20 OF PLATS, PAGE 14,<br>RECORDS OF KING<br>COUNTY, WA.         | 1  | \$9,848.01   | \$9,848.01   | \$8,370.81   | \$1,477.20          |
| Р        | 123850-0670    | Scott Keesling<br>(No Address)                                                          | LOT 3, BLOCK 43, BURKE<br>& FARRAR'S KIRKLAND<br>ADDITION TO THE CITY<br>FO BEATTLE, DIV, NO. 14<br>ACCORDING TO THE<br>PLAT RECORDED IN VOL.<br>20 OF PLATS, PAGE 14,<br>RECORDS OF KING<br>COUNTY, WA.       | 1  | \$9,848.01   | \$9,848.01   | \$8,370.81   | \$1,477.20          |
| q        | 123850-0865    | Sherelyn Ernst, Susan<br>Valenta & Holly Towle<br>(No Address)                          | LOY 2, BLOCK 43, BURKE<br>& FARRARS KIRKLAND<br>ADDITION TO THE CITY<br>FO SEATTLE, DIV. NO. 14<br>ACCORDING TO THE<br>PLAT RECORDED IN VOL.<br>20 OF PLATS, PAGE 14,<br>RECORDS OF KING<br>COUNTY, WA         |    | \$9,848.01   | \$9,848.01   | \$8,370.81   | \$1,477.20          |
| Ř        | 123850-0660    | Maxine Keesling<br>(No Address)                                                         | LOT 1, BLOCK 43, BURKE<br>& FARRAR'S KIRILAND<br>ADDITION TO THE CITY<br>OF SEATTLE, DIV. NO. 14<br>ACCORDING TO THE<br>PLAT RECORDED IN YOL.<br>20 OF PLATS, PAGE 14,<br>RECORDS OF KING<br>COUNTY, WA.       |    | \$9,848.01   | \$9,848.01   | \$8,370.81   | \$1,477.20          |
|          |                |                                                                                         | TOTAL8                                                                                                                                                                                                         | 17 | \$167,516.17 | \$167,416.17 | \$142,303.74 | \$25,112.43         |