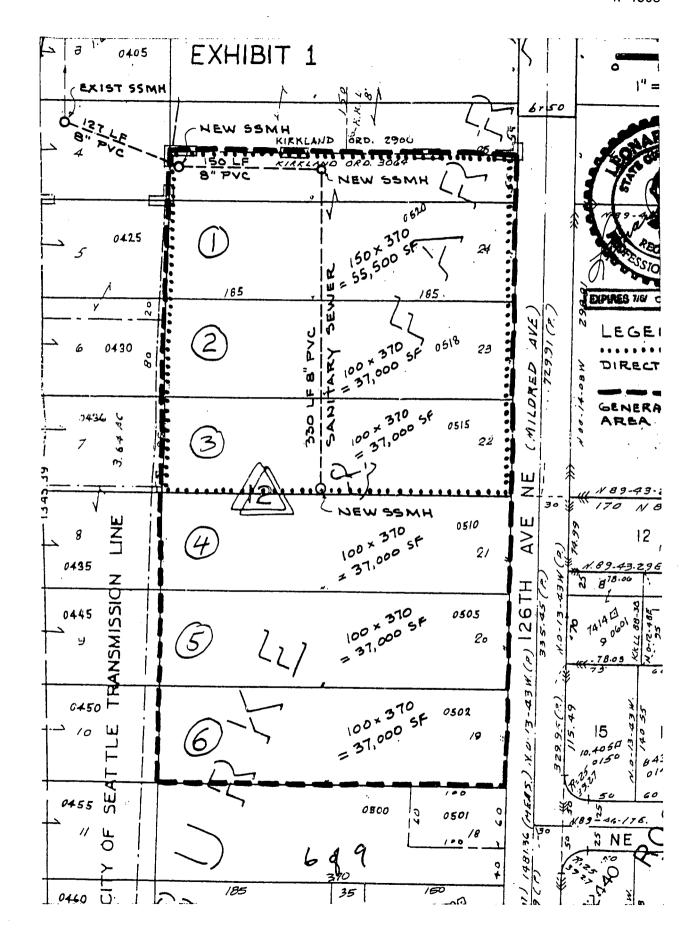

Section 3. The benefit area to be served by said facility is described and designated on EXHIBIT 2 attached to this agreement and by this reference incorporated herein. Said Exhibit is a map showing the total benefit area and delineating thereon that portion of the benefit area owned by Developer. EXHIBIT 3 attached to this agreement and by this reference incorporated herein is a listing of each lot or parcel within the benefit area including the lot or parcel legal description and the lot of parcel's "pro rata share" of the cost of construction of the sewer and water facilities. EXHIBIT 4 identifies those lots or parcels owned by Developer and not subject to the provisions of Section 4 of this agreement.

## **EXHIBIT 3**

| Ref No. | Tax/Parcel No. | Owner/Address                  | Legal Description                                                                                                                                 | Total Area<br>(SF)+ | Direct Benefit Area (SF) | Direct Benefit Cost | General:<br>Benefit<br>Area (SF) | -General,<br>•Benefit-<br>√-Cost⊬. | Total Cost |            | Reimburse<br>City:@ 15% |
|---------|----------------|--------------------------------|---------------------------------------------------------------------------------------------------------------------------------------------------|---------------------|--------------------------|---------------------|----------------------------------|------------------------------------|------------|------------|-------------------------|
| 4       | 123310-0510    | Mrs. Joseph Bianchi            | Lot 21 of Block 12, Burke & Farrar's Kirkland Addition to Seattle, as recorded in Vol. 19 of Plats, Page 68 inclusive, records of King County, WA | 37,000              | 0                        | \$0                 | 37,000                           | \$2,135.92                         | \$2,135.92 | \$1,815.53 | \$320.39                |
| 5       | 123310-0505    | Timothy & Mary Evans           | Lot 20 of Block 12, Burke & Farrar's Kirkland Addition to Seattle, as recorded in Vol. 19 of Plats, Page 68 inclusive, records of King County, WA | 37,000              | 0                        | \$0                 | 37,000                           | \$2,135.92                         | \$2,135.92 | \$1,815.53 | \$320.39                |
| 6       | 123310-0502    | Mark and Michelle<br>Kissinger | Lot 19 of Block 12, Burke & Farrar's Kirkland Addition to Seattle, as recorded in Vol. 19 of Plats, Page 68 inclusive, records of King County, WA | 37,000              | 0                        | \$0                 | 37,000                           | \$2,135.92                         | \$2,135.92 | \$1,815.53 | \$320.39                |

((25%)x(Total Cost)/(TGBA)) = .25x\$55,534 / 240,500 = .06 ((75%)x(Total Cost)/(TDBA)) = .75x\$55,534 / 129,500 = .32

|                           | General: Trotal Gostr<br>Benefit<br>Gost | 55,500 \$3,203.88 \$21,054.10                                                                                                                                                    | 37,000 \$2,135.92 \$14,036.07                                                                                                                              | 37,000 \$2,135.92 \$14,036.07                                                                                                                              |
|---------------------------|------------------------------------------|----------------------------------------------------------------------------------------------------------------------------------------------------------------------------------|------------------------------------------------------------------------------------------------------------------------------------------------------------|------------------------------------------------------------------------------------------------------------------------------------------------------------|
| 4                         | General<br>Benefit<br>Gost               | \$3,203.88                                                                                                                                                                       | \$2,135.92                                                                                                                                                 | \$2,135.92                                                                                                                                                 |
| <b>EXHIBIT 4</b>          | Seneral.<br>Benefite<br>Aréa (SF)        | 55,500                                                                                                                                                                           | 37,000                                                                                                                                                     | 37,000                                                                                                                                                     |
| Ш                         | otal Area (SE) Area (SE) Area (SE)       | 55,500 \$17,850.21                                                                                                                                                               | 37,000 \$11,900.14                                                                                                                                         | 37,000 \$11,900.14                                                                                                                                         |
|                           | otal Area (SE)                           |                                                                                                                                                                                  | _                                                                                                                                                          | 37,000                                                                                                                                                     |
|                           | Total Area<br>(SE)                       | 55,500                                                                                                                                                                           | 37,000                                                                                                                                                     | 37,000                                                                                                                                                     |
|                           | 是是是一个是一个是一个是一个是一个是一个是一个是一个是一个是一个是一个是一个是一 | S. 1/2 of Lot 25 & Lot 24 of Block 12,<br>Burke & Farrar's Kirkland Addition to<br>Seattle, as recorded in Vol. 19 of<br>Plats, Page 68 inclusive, records fo<br>King County, WA | Lot 23 of Block 12, Burke & Farrar's<br>Kirkland Addition to Seattle, as<br>recorded in Vol. 19 of Plats, Page 68<br>inclusive, records fo King County, WA | Lot 22 of Block 12, Burke & Farrar's<br>Kirkland Addition to Seattle, as<br>recorded in Vol. 19 of Plats, Page 68<br>inclusive, records fo King County, WA |
| Roll                      | Owner                                    | Jan-Wes Homes, Inc.                                                                                                                                                              | Jan-Wes Homes, Inc.                                                                                                                                        | Timothy Cowin<br>Enterprises, Inc.                                                                                                                         |
| Developer Assessment Roll | ilax/Parceli\lo:                         | 123310-0520                                                                                                                                                                      | 123310-0518                                                                                                                                                | 124150-0046                                                                                                                                                |
| Develop                   | FE STATE                                 | ~                                                                                                                                                                                | 2                                                                                                                                                          | က                                                                                                                                                          |