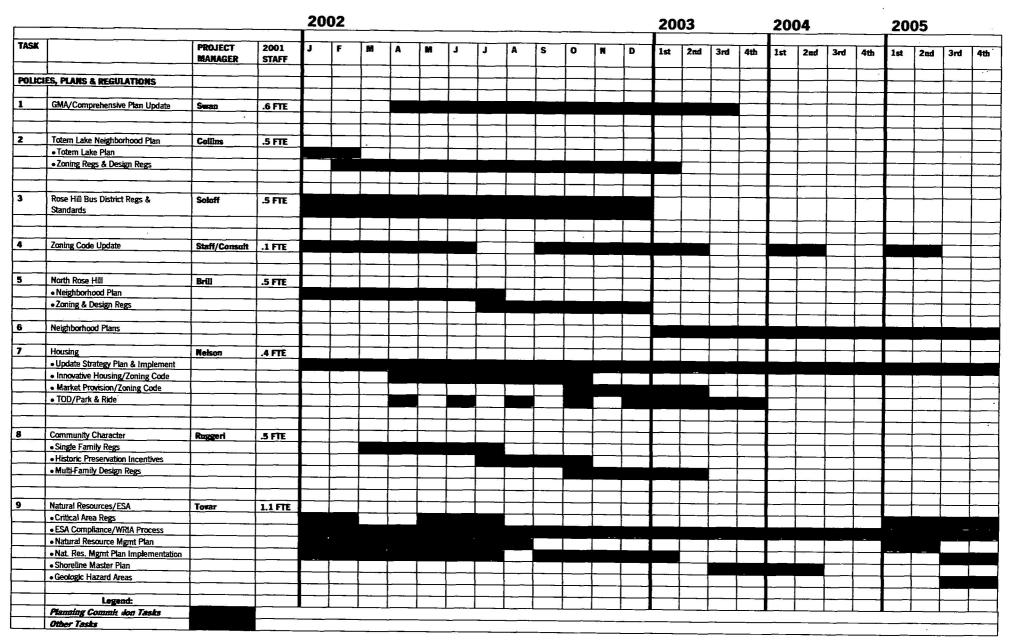

NOW, THEREFORE, BE IT RESOLVED by the City Council of the City of Kirkland as follows:

<u>Section 1.</u> The adopted Planning Work Program for the City of Kirkland shall be established as shown on Exhibit A to this resolution.

<u>Section 2.</u> This adopted Planning Work Program shall be used by the City staff and Planning Commission in scheduling work tasks and meeting and hearing calendars.

<u>Section 3.</u> For the period of this work program, all recommendations to the City Council on sitespecific zoning permits and citywide legislative rezones shall come from the Hearing Examiner rather than the Planning Commission. The recommendation on any comprehensive plan amendment proposal associated with a zoning permit involving a "Master Plan" shall also come from the Hearing Examiner.