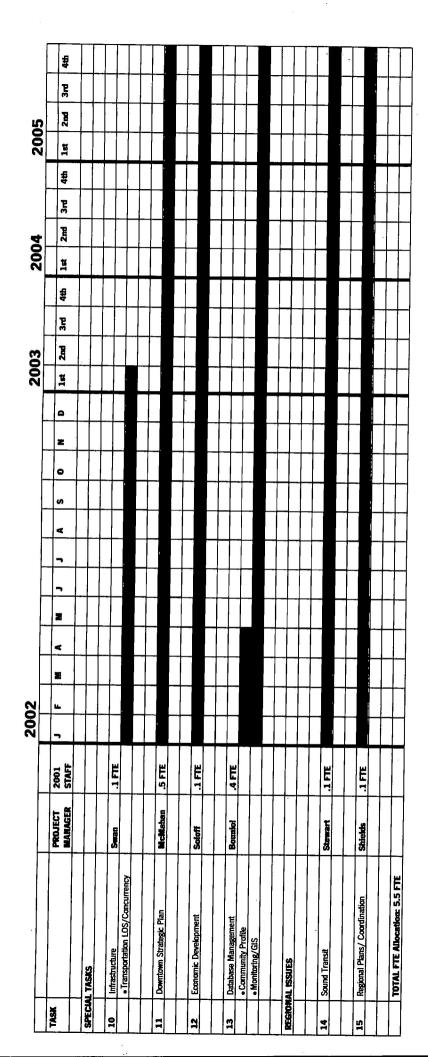

NOW, THEREFORE, BE IT RESOLVED by the City Council of the City of Kirkland as follows:

<u>Section 1.</u> The adopted Planning Work Program for the City of Kirkland shall be established as shown on Exhibit A to this resolution.

<u>Section 2.</u> This adopted Planning Work Program shall be used by the City staff and Planning Commission in scheduling work tasks and meeting and hearing calendars.

<u>Section 3.</u> For the period of this work program, all recommendations to the City Council on sitespecific zoning permits and citywide legislative rezones shall come from the Hearing Examiner rather than the Planning Commission. The recommendation on any comprehensive plan amendment proposal associated with a zoning permit involving a "Master Plan" shall also come from the Hearing Examiner.