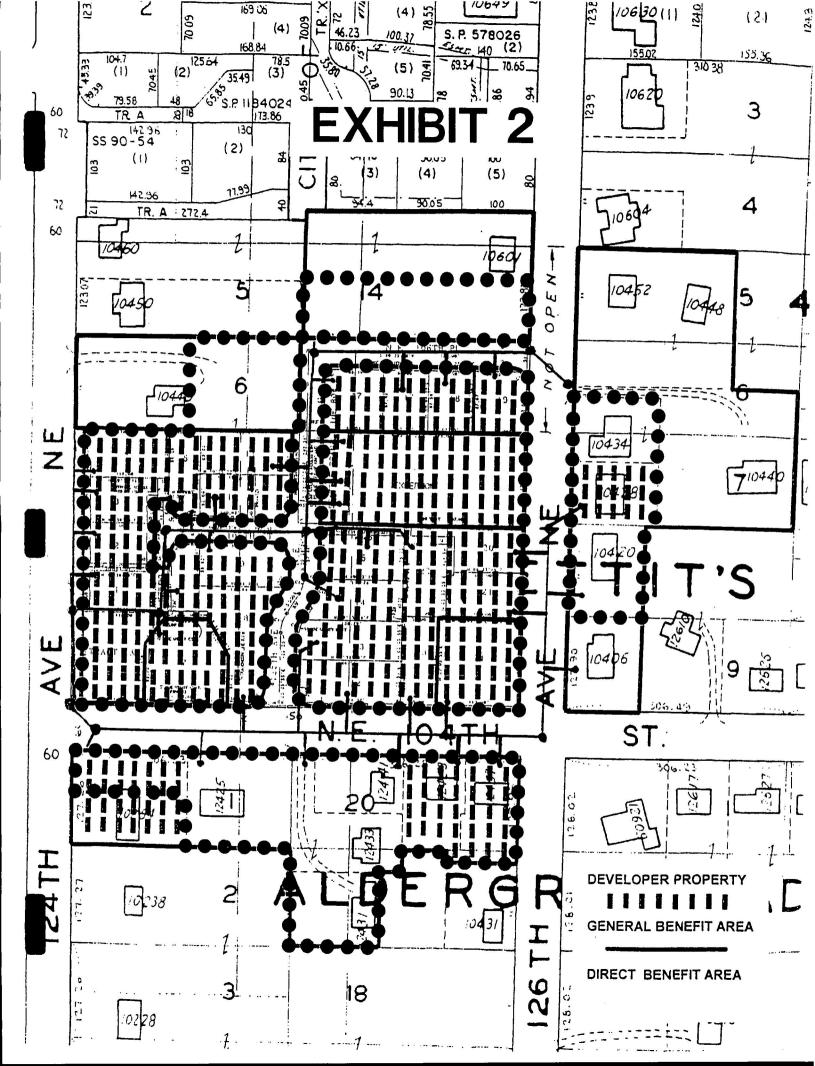

Section 3. The benefit area to be served by said facility is described and designated on EXHIBIT 2 attached to this agreement and by this reference incorporated herein. Said Exhibit is a map showing the total benefit area and delineating thereon that portion of the benefit area owned by Developer. EXHIBIT 3 attached to this agreement and by this reference incorporated herein is a listing of each lot or parcel within the benefit area including the lot or parcel legal description and the lot or parcel's "pro rata share" of the cost of construction of the sewer and water facilities. EXHIBIT 4 identifies those lots or parcels owned by Developer and not subject to the provisions of Section 4 of this agreement.