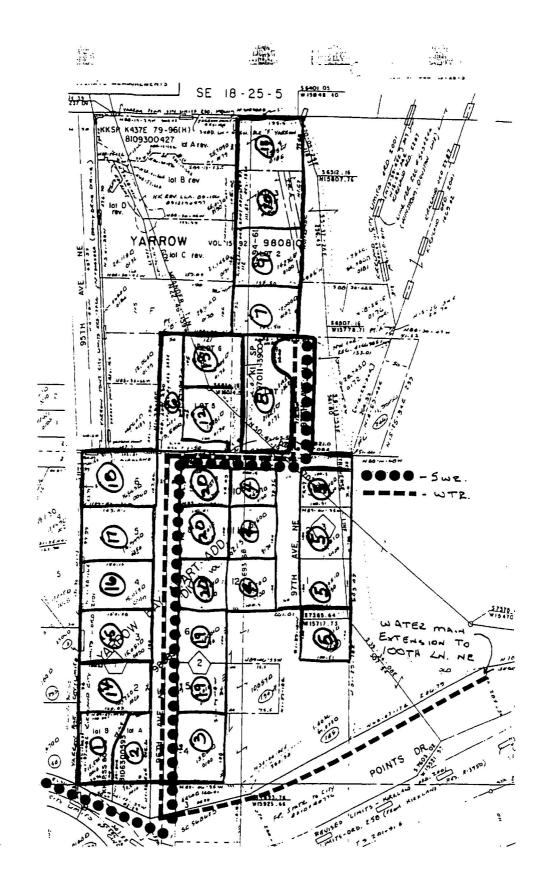

Section 3. The benefit area to be served by said facility is described and designated on EXHIBIT 1 attached to this agreement and by this reference incorporated herein. Said Exhibit is a map showing the total benefit area and delineating thereon that portion of the benefit area owned by Developer. EXHIBIT 2 attached to this agreement and by this reference incorporated herein is a listing of each lot or parcel within the benefit area including the lot or parcel legal description and the lot or parcel's "pro rata share" of the cost of construction of the sewer and water facilities. EXHIBIT 4 identifies those lots or parcels owned by Developer and not subject to the provisions of Section 4 of this agreement.

# EXHIRIT 1