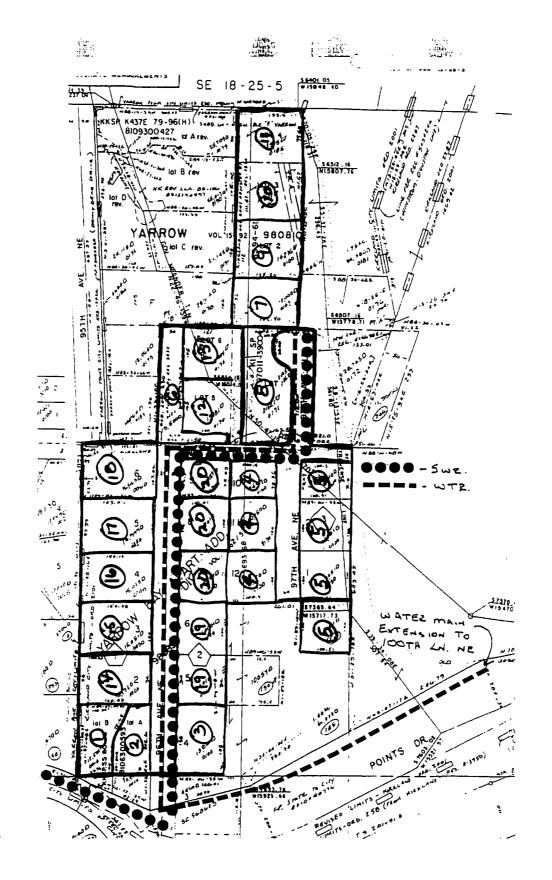

Section 3. The benefit area to be served by said facility is described and designated on EXHIBIT 1 attached to this agreement and by this reference incorporated herein. Said Exhibit is a map showing the total benefit area and delineating thereon that portion of the benefit area owned by Developer. EXHIBIT 2 attached to this agreement and by this reference incorporated herein is a listing of each lot or parcel within the benefit area including the lot or parcel legal description and the lot or parcel's "pro rata share" of the cost of construction of the sewer and water facilities. EXHIBIT 4 identifies those lots or parcels owned by Developer and not subject to the provisions of Section 4 of this agreement.

# EXHIBIT 1