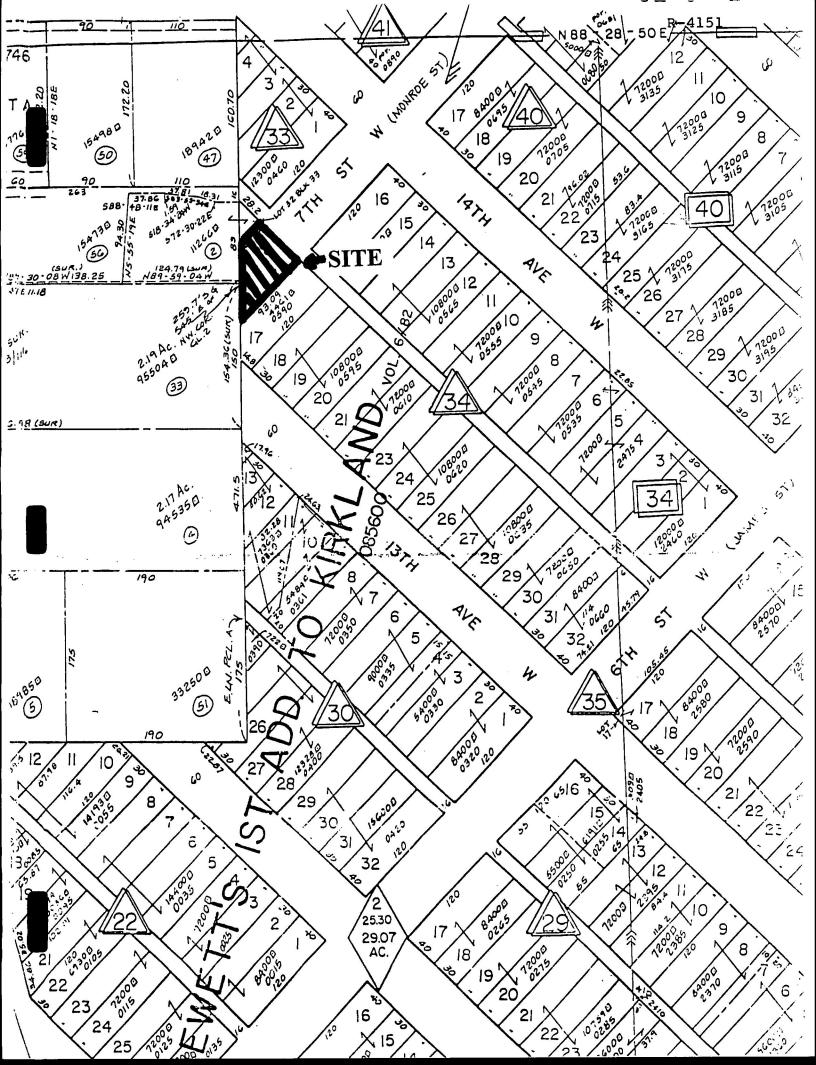

WHEREAS, the City has received a request to permanently abandon any rights to the land originally dedicated in 1890 as right-of-way abutting a portion of the plat of Blewett's Addition to Kirkland; and

A portion of right-of-way dedicated in the plat of Blewett's Addition to Kirkland, Volume 6, Page 82, Records of King County, which abuts Lot 17 of said plat, and the NE quarter 6-25-5, Government Lots 2 and 33; being identified in said plat as the portion of the east 30 feet of 7th Street West.

Section 2. The City Council of the City of Kirkland hereby relinquishes any interest other than a sewer utility easement in the following area:

That portion of right-of-way dedicated in the plat of Blewett's Addition to Kirkland, Volume 6, Page 82, Records of King County, which abuts Lot 17 of said plat; being identified in said plat as the portion of the 60 feet of unopened 7th Street West.