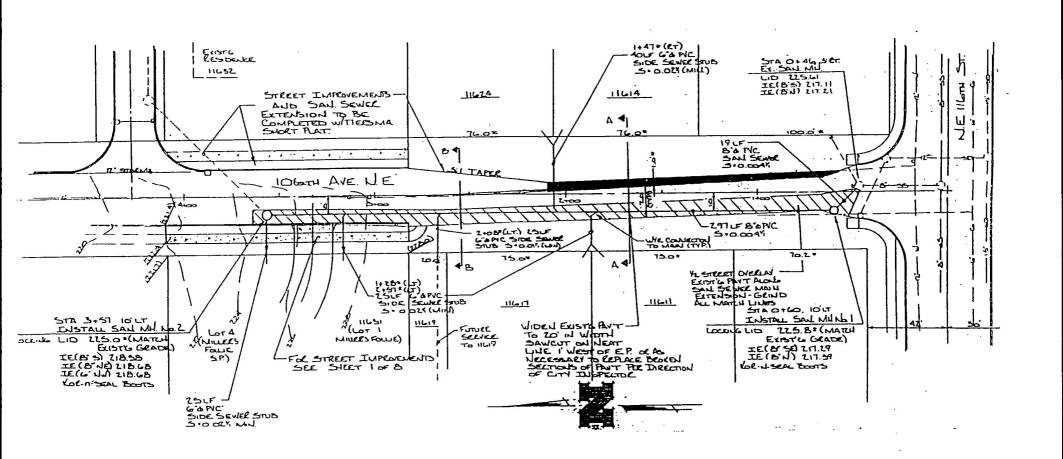

Section 3. The benefit area to be served by said facility is described and designated on EXHIBIT 2 attached to this agreement and by this reference incorporated herein. Said Exhibit is a map showing the total benefit area and delineating thereon that portion of the benefit area owned by Developer. EXHIBIT 3 attached to this agreement and by this reference incorporated herein is a listing of each lot or parcel within the benefit area including the lot or parcel legal description and the lot or parcel's "pro rata share" of the cost of construction of the sewer and water facilities. EXHIBIT 3 identifies those lots or parcels owned by Developer and not subject to the provisions of Section 4 of this agreement.