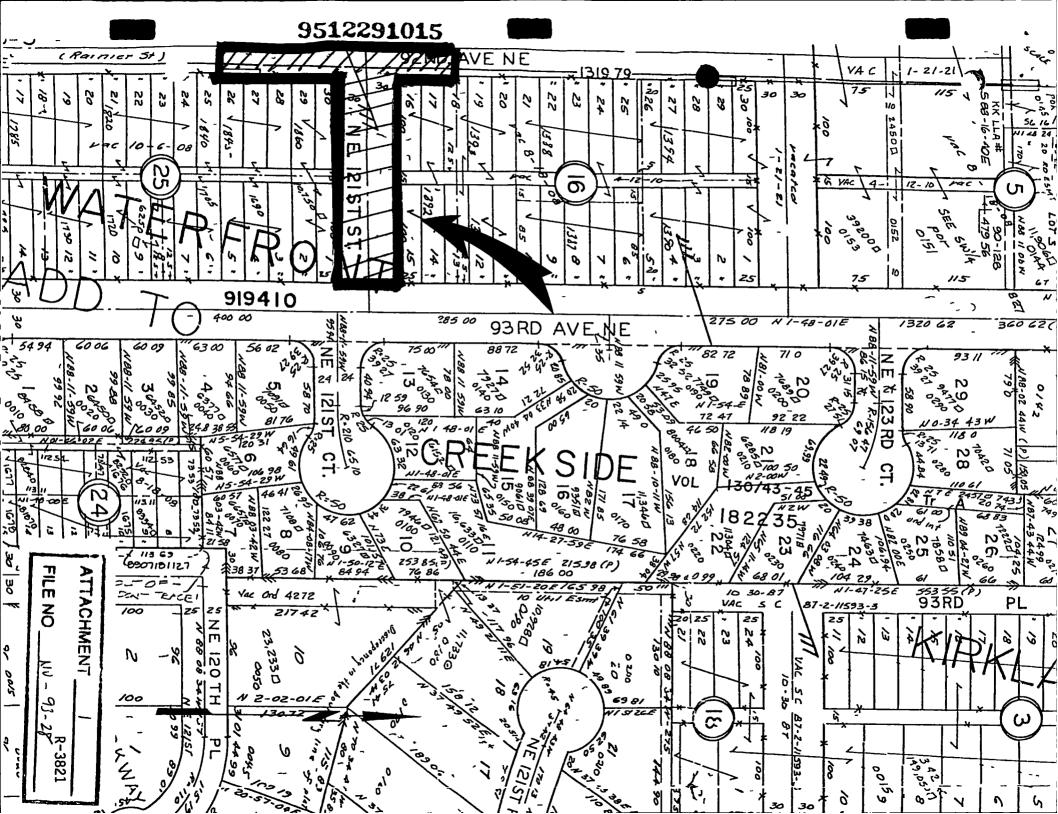

## RESOLUTION NO. R- 3821

A RESOLUTION OF THE CITY COUNCIL OF THE CITY OF KIRKLAND RELINQUISHING ANY INTEREST IN A PORTION OF NE 121ST STREET AND A PORTION OF 92ND AVENUE NE

WHEREAS, the City has received a request to permanently abandon any rights to the land originally dedicated in 1890 as part of NE 121st Street and 92nd Avenue NE, and

A portion of NE 121st Street and 92nd Avenue NE as shown on the plat of the Waterfront Addition to Kirkland according to the plat thereof recorded in Volume 6 of Plats, page 92, King County, Washington, Recorders Office, and being more particularly described as follows

All of that portion of NE 121st Street, a 60-foot wide right-of-way, adjoining the north edge of Block 25 and the south edge of Block 16 of the said addition and,

A portion of the east half of 92nd Avenue NE, a 60-foot wide right-of-way, adjoining the west edge of Lots 26, 27, 28, 29, and 30 of Block 25, and along the west edge of Lots 16, 17, and south half of Lot 18 of Block 16, and along the west edge of the said NE 121st Street all within the said addition