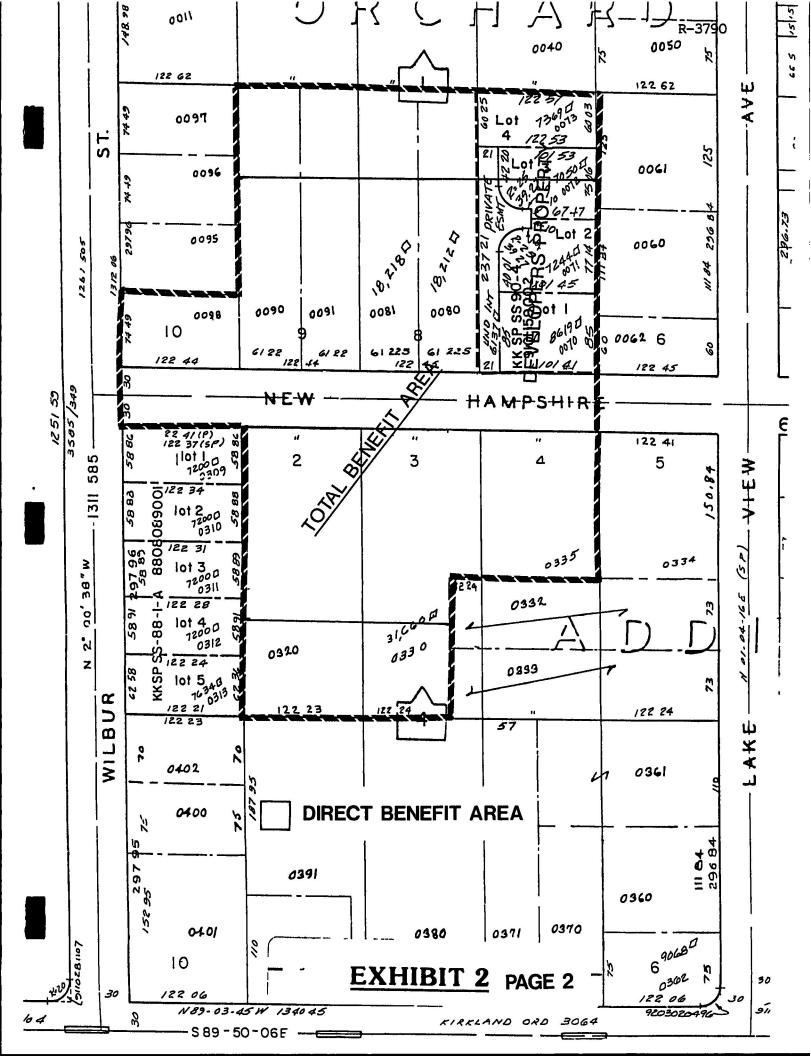

<u>Section 3</u> The benefit area to be served by said facility is described and designated on Exhibit 2 attached to this agreement and by this reference incorporated herein Said Exhibit is a map showing the total benefit area and delineating thereon that portion of the benefit area owned by Developer EXHIBIT 3 attached to this agreement and by this reference incorporated herein is a listing of each lot or parcel within the benefit area including the lot or parcel legal description and the lot or parcel's "pro rata share" of the cost of construction of the sewer facility EXHIBIT 3 identifies those lots or parcels owned by Developer and not subject to the provisions of Section 4 of this agreement

## LIST OF EXHIBITS

- 1 Sewer Construction Plans
- 2 Map showing the total benefit area with legal description and delineating thereon the property owned by Developer
- 3 A listing of the individual lots and parcels including legal description for each within the benefit area as shown on Exhibit 2 with each lot and parcel's fair pro rata share of the cost of construction and clearly identifying the lots and parcels owned by Developer