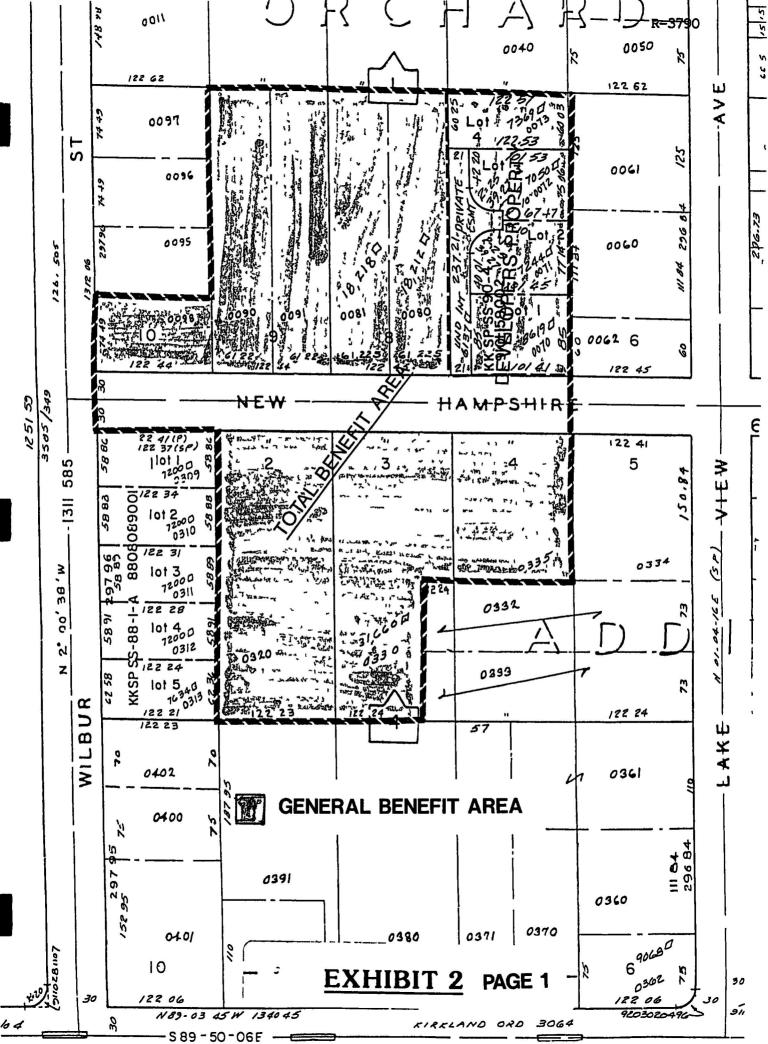

<u>Section 3</u> The benefit area to be served by said facility is described and designated on Exhibit 2 attached to this agreement and by this reference incorporated herein Said Exhibit is a map showing the total benefit area and delineating thereon that portion of the benefit area owned by Developer EXHIBIT 3 attached to this agreement and by this reference incorporated herein is a listing of each lot or parcel within the benefit area including the lot or parcel legal description and the lot or parcel's "pro rata share" of the cost of construction of the sewer facility EXHIBIT 3 identifies those lots or parcels owned by Developer and not subject to the provisions of Section 4 of this agreement

## LIST OF EXHIBITS

- 1 Sewer Construction Plans
- 2 Map showing the total benefit area with legal description and delineating thereon the property owned by Developer
- 3 A listing of the individual lots and parcels including legal description for each within the benefit area as shown on Exhibit 2 with each lot and parcel's fair pro rata share of the cost of construction and clearly identifying the lots and parcels owned by Developer

### EXHIBIT 3, PAGE 2

# Developer/Company Owned Property

1

| REF. JAX | VPARCEL<br>NO | OWNER<br>(mailing address) |                       |           | "Dir í Ben <sub>»</sub> ,<br>/Areâ (SF))) |             |             |            | 92 Side;<br>Sewer Fee | ∛ #92 Dev <sup>2</sup> .^ *<br>₩EXT Fee | TOTAL      | ☆ Savings ∨<br>»Per Prop-, |
|----------|---------------|----------------------------|-----------------------|-----------|-------------------------------------------|-------------|-------------|------------|-----------------------|-----------------------------------------|------------|----------------------------|
| 8 64007  | 70-0090       | Ferroll R Ivers            | W 1/2 Lot 9 Block 1   | 18 178    | 12 244                                    | 18 178      | \$5 518 41  | \$1 987 79 | \$50 00               | \$200 00                                | \$250 00   | \$7 306 20                 |
|          |               | 12014 NE 73rd Street       | Orchard Heights Add   |           |                                           |             |             |            |                       |                                         |            |                            |
|          |               | Kirkland WA 98033          |                       |           |                                           |             |             |            |                       |                                         |            |                            |
| 9 6400   | 070-0070      | Laura C Hardcastle         | Lot 1 of KKSP SS-90-4 | 8 6 1 9   | 8 619                                     | 8 619       | \$3 884 61  | \$942 50   | \$50 00               | \$200 00                                | \$250 00   | \$4 627 11                 |
|          |               | 12040 NE 73rd Street       | Recording #9101159002 |           |                                           |             |             |            |                       |                                         |            |                            |
|          |               | Kirkland WA 98033          |                       |           |                                           |             |             |            | -                     |                                         |            |                            |
| 10 6400  | 070-0071      | Robinson Homes Inc         | Lot 2 of KKSP SS-90-4 | 7 244     | 7,244                                     | 7 244       | \$3 264 89  | \$792 14   | \$50 00               | \$200 00                                | \$250 00   | \$3 857 04                 |
|          |               | P O Box 2506               | Recording #9101159002 |           |                                           |             |             |            |                       |                                         |            |                            |
|          |               | Kirkland WA 98083          |                       |           |                                           |             |             |            |                       |                                         |            |                            |
| 11 6400  | 070-0072      | Robinson Homes Inc         | Lot 3 of KKSP SS-90-4 | 7 252     | 3 367                                     | 7 252       | \$1 517 52  | \$793 02   | \$50 00               | \$200 00                                | \$250 00   | \$2 110 53                 |
|          |               | P O Box 2506               | Recording #9101159002 |           |                                           |             |             |            |                       |                                         |            |                            |
|          |               | Kirkland WA 98083          |                       |           |                                           |             |             |            |                       |                                         |            |                            |
| 12 6400  | 070-0073      | Robinson Homes Inc         | Lot 4 of KKSP SS-90-4 | 7 369     | 0                                         | 7 369       | \$0 00      | \$805 81   | \$50 00               | \$200 00                                | \$250 00   | \$605 81                   |
|          |               | P O Box 2506               | Recording #9101159002 | 2         | 1                                         |             |             |            |                       |                                         |            |                            |
|          |               | Kirkland WA 98083          |                       |           | 1                                         |             |             |            |                       |                                         |            |                            |
|          |               | 11 m 3 ( m m m 2 2 2       |                       |           | \$31 474 00                               | \$48,662.00 | \$14,185 43 | \$5 321 26 | *\$250 00             | \$1 000 00                              | \$1,250 00 | \$18 506 70                |
|          |               | ****** TOTAL BENEFIT AF    | EA . **** *** ·** ·** | , 198 614 | SQ" FT.                                   |             |             |            |                       |                                         |            |                            |