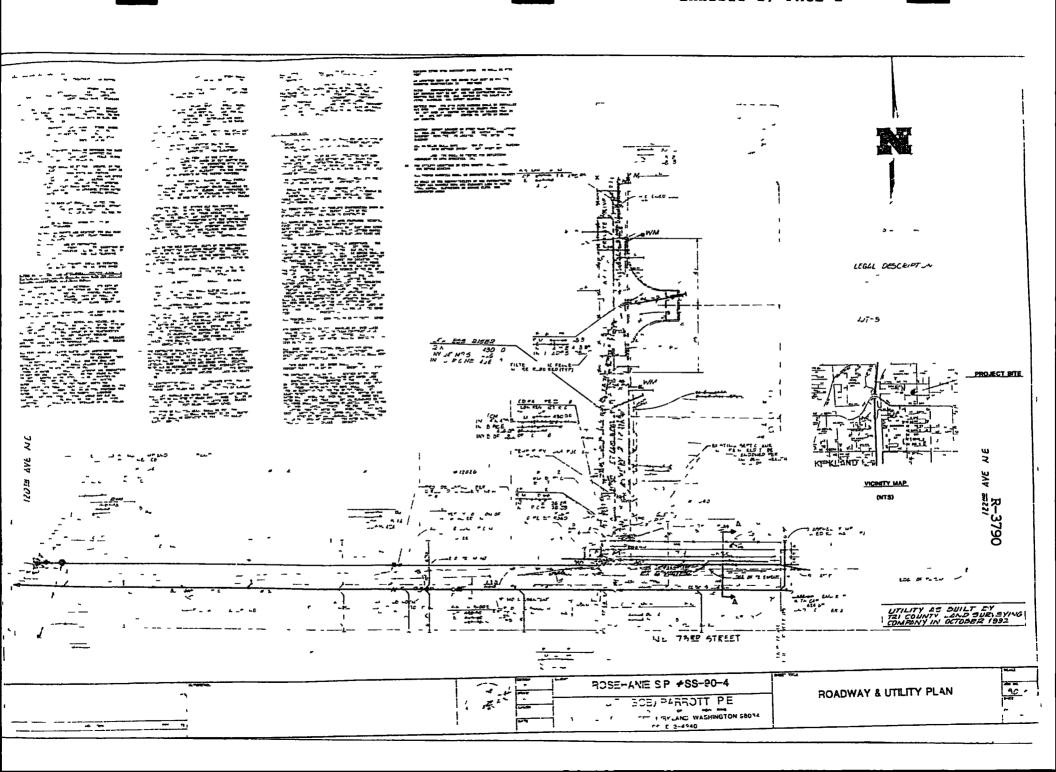

#### LIST OF EXHIBITS

- 1 Sewer Construction Plans
- 2 Map showing the total benefit area with legal description and delineating thereon the property owned by Developer
- A listing of the individual lots and parcels including legal description for each within the benefit area as shown on Exhibit 2 with each lot and parcel's fair pro rata share of the cost of construction and clearly identifying the lots and parcels owned by Developer