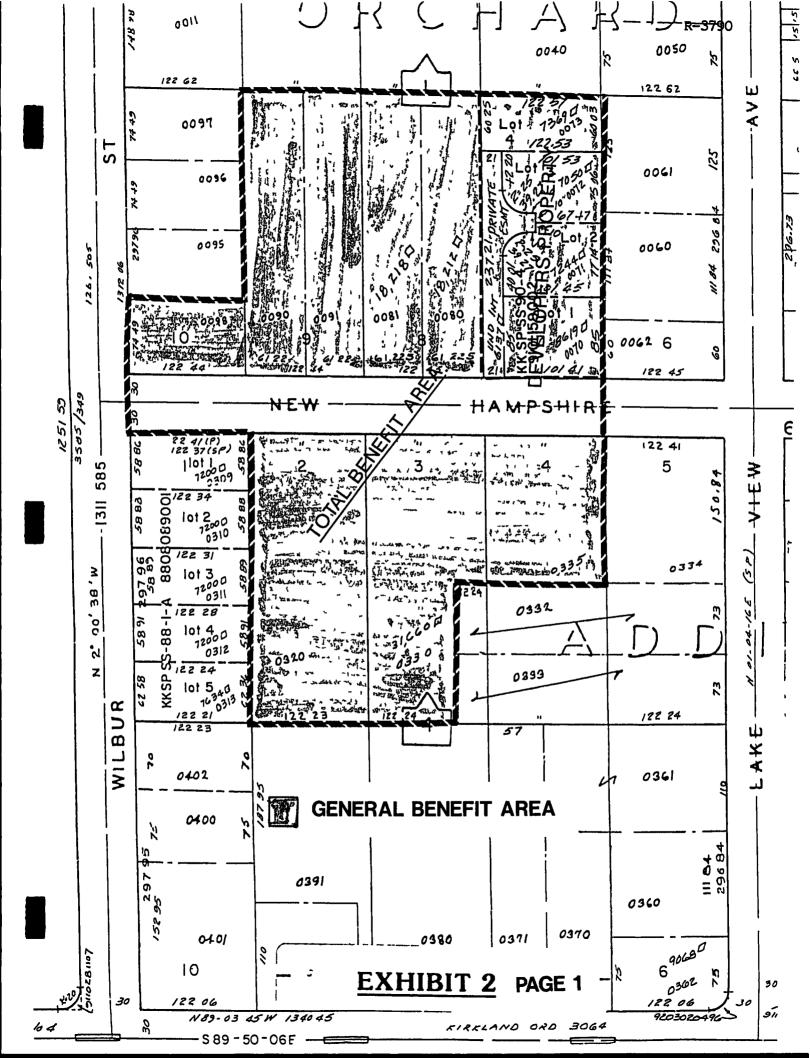

#### WITNESSETH

- Section 1. Developer does hereby agree to construct, at its sole expense, the SEWER FACILITY described in EXHIBIT 1, attached hereto and by this reference incorporated herein, all in accordance with the specifications and standards of the City of Kirkland pertaining to sewer construction and installation
- Section 2. Upon completion of said sewer facility to the satisfaction of the Kirkland Director of Public Works, and acceptance thereof by the City of Kirkland, said facility shall become the property of the City of Kirkland and a part of its sewer system with full power of the City of Kirkland to charge for its use such sewer connection and service rates and charges as the City of Kirkland may be authorized by law to establish, and all further maintenance operation costs of said facility shall be borne by the City of Kirkland
- Section 3 The benefit area to be served by said facility is described and designated on Exhibit 2 attached to this agreement and by this reference incorporated herein. Said Exhibit is a map showing the total benefit area and delineating thereon that portion of the benefit area owned by Developer EXHIBIT 3 attached to this agreement and by this reference incorporated herein is a listing of each lot or parcel within the benefit area including the lot or parcel legal description and the lot or parcel's "pro rata share" of the cost of construction of the sewer facility EXHIBIT 3 identifies those lots or parcels owned by Developer and not subject to the provisions of Section 4 of this agreement
- Section 4. Any owner of any real property located within the benefit area (other than those properties designated in EXHIBIT 3 as Developer's properties) who shall hereafter tap into or use said sewer facility (including not only connecting directly into, but also to users connecting laterals or branches connected thereto) shall, prior to such tap in or use, pay to the City of Kirkland, in addition to any connection or other change required by the ordinances of the City of Kirkland to be paid upon connecting to a sewer facility, their fair prorata share of the cost of construction of said facility
- Section 5. For the purposes of determining such "fair prorata share," the cost of construction of said facility shall be considered to be \$ 86,874.94 , provided, however, the City may adjust said cost to reflect the true and final cost of construction of said facility. The "FAIR PRORATA SHARE" of the cost of construction is designated on EXHIBIT 3, and is hereby approved by the City of Kirkland.
- Section 6. Within sixty (60) days after receipt by the City of any "fair prorata share," the City shall disburse said sum, less fifteen (15) percent thereof to be retained by the City of Kirkland to cover costs of administering the provisions of this agreement, to Developers at P.O. Box 2506, Kirkland, WA 98033
- until such time as Developers shall have received the total sum of \$63,643.28, or the expiration of fifteen (15) years from the date of this agreement, whichever event shall first occur. Thereafter, any amount of charge made or received by the City to tap into or use said facility shall be retained by the City. It shall be the duty of the Developers to advise the city of any change in the Developer's mailing address.

#### LIST OF EXHIBITS

- 1 Sewer Construction Plans
- 2 Map showing the total benefit area with legal description and delineating thereon the property owned by Developer
- A listing of the individual lots and parcels including legal description for each within the benefit area as shown on Exhibit 2 with each lot and parcel's fair pro rata share of the cost of construction and clearly identifying the lots and parcels owned by Developer