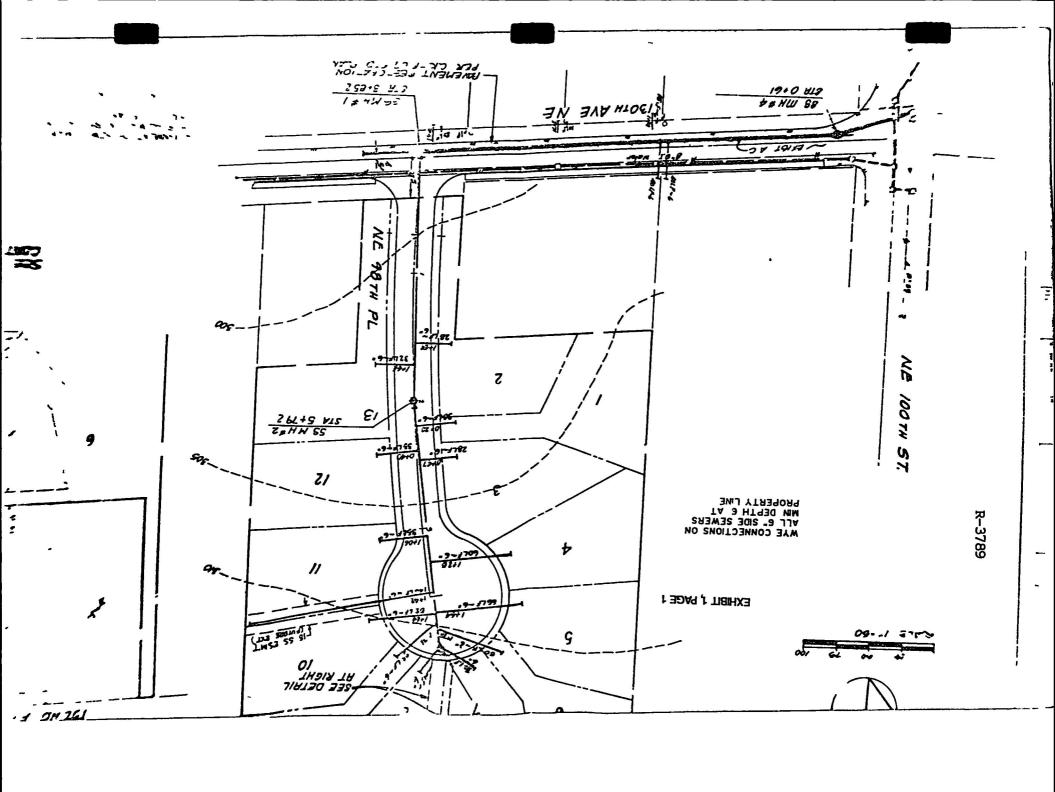

#### LIST OF EXHIBITS

- 1 Sewer Construction Plans
- Map showing the total benefit area with legal description and delineating thereon the property owned by Developer
- 3 A listing of the individual lots and parcels including legal description for each within the benefit area as shown on Exhibit 2 with each lot and parcel's fair pro rata share of the cost of construction and clearly identifying the lots and parcels owned by Developer

EXHIBIT 3, PAGE 1