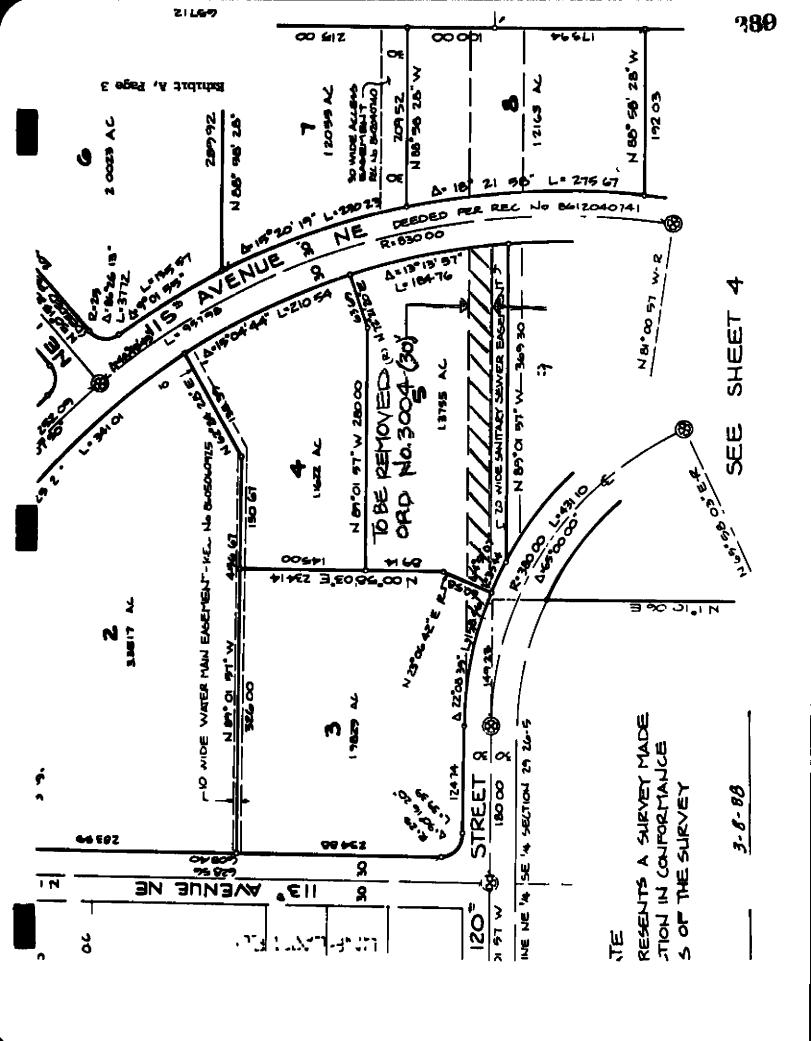

WHEREAS, the City Council did adopt Ordinance No 3004 on February 2, 1987, vacating the NE 120th Street right-of-way, except for the retention of said easement, and

WHEREAS, Building E (Lot 5) in the Kirkland 405 Corporate Center Business Park is constructed over a portion of said easement, and

## EXHIBIT A

AREA OF KIRKLAND ORDINANCE No. 3004 TO BE REMOVED FROM LOTS 3 AND 5
TOTEM SKYLINE BUSINESS PARK

That portion of Lots 3 and 5, TOTEM SKYLINE BUSINESS PARK, according to the plat thereof filed in Volume 141 of Plats on pages 1 through 6 inclusive, records of King County, Washington described as follows, Commencing at the Southeast corner of said Lot 5, thence northerly along a curve to the left having a radius of 800.00 feet the radial point bearing S 85°35'17" W through a central angle of 1°04'48" an arc distance of 15.08 feet to the TRUE POINT OF BEGINNING, thence N 89°01'57" W parallel with the south line thereof 400.54 feet to a point on the east margin of NE 120th Street, said point lying on the arc of a curve to the left the radial point bearing S 23°01'19" W, thence along said curve to the left having a radius of 410.00 feet through a central angle of 22°03'16" an arc distance of 157.82 feet, thence S 89°01'57" E 550.52 feet to a point on west margin of 115th Avenue NE, said point lying on the arc of a curve to the right the radial point bearing S 82°20'26" W, thence along said curve to the right having a radius of 800.00 feet through a central angle of 2°10'03" an arc distance of 30.26 feet to the TRUE POINT OF BEGINNING.

Situate in the City of Kirkland, County of King, State of Washington.

(Also known as a portion of Vacated NE 120th Street per City of Kirkland Ordinance No. 3004 filed under King County Recording No. 8707230514)