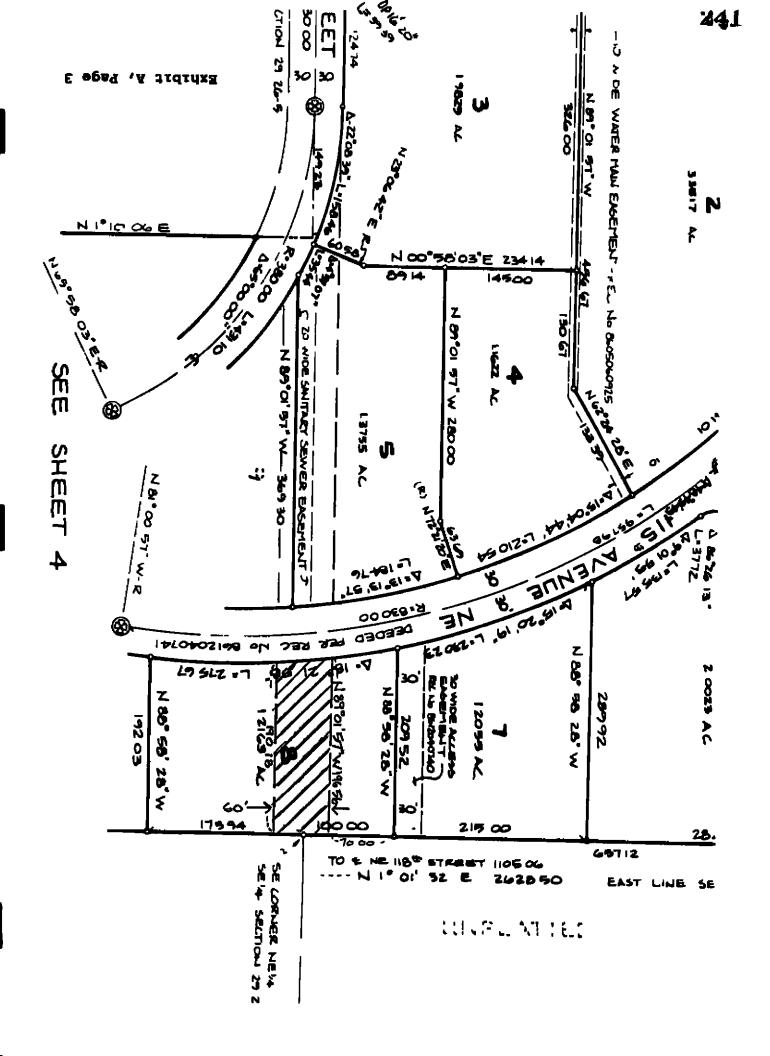

## EXHIBIT A

AREA OF KIRKLAND ORDINANCE No 3004 ON LOT 8
TOTEM SKYLINE BUSINESS PARK

That portion of Lot 8, TOTEM SKYLINE BUSINESS PARK, according to the plat thereof filed in volume 141 of Plats on pages 1 through 6 inclusive, records of King County, Washington described as follows, Commencing at the Northeast corner of said Lot 8, thence S 1°01'32 W along the east line thereof 70 00 feet to the TRUE POINT OF BEGINNING, thence continuing S 1°01'32 W 60 00 feet, thence N 89°01'57 W 190.18 feet to a point on the east margin of 115th Avenue NE, said point lying on the arc of a curve to the left the radial point bearing S 86°58'00 W, thence along said curve to the left having a radius of 860 00 feet through a central angle of 4°01'13 an arc distance of 60 34 feet, thence S 89°01'57 E 196 56 feet to THE TRUE POINT OF BEGINNING

Situate in the City of Kirkland, County of King, State of Washington.

(Also known as a portion of Vacated NE 120th Street per City of Kirkland Ordinance No. 3004 filed under King County Recording No. 8707230514)