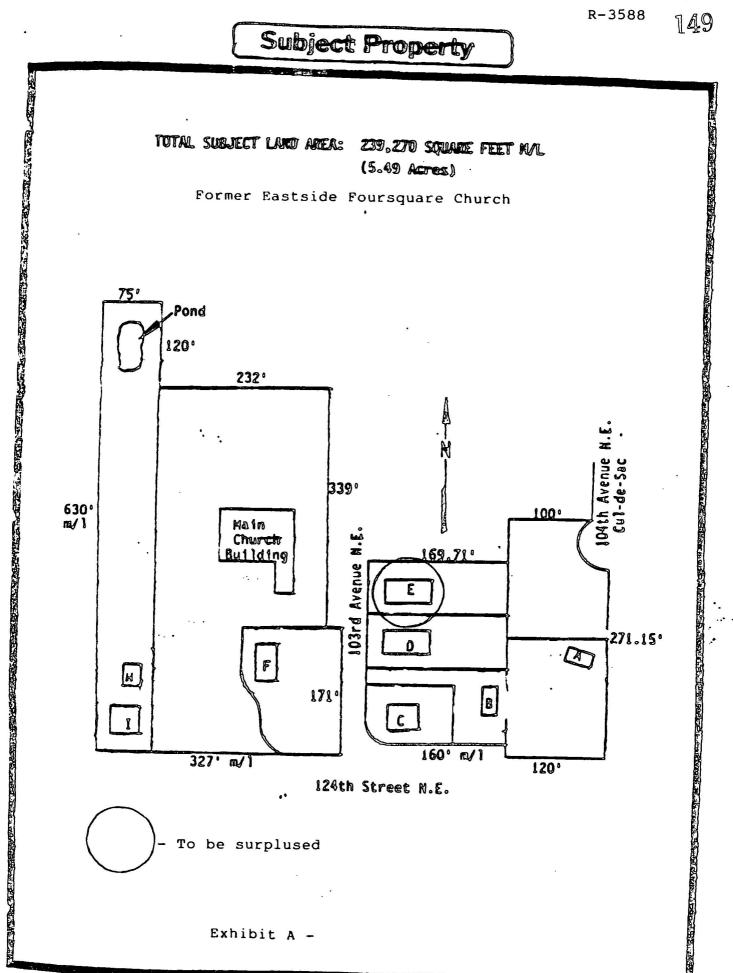

## RESOLUTION R-3588

A RESOLUTION OF THE CITY COUNCIL OF THE CITY OF KIRKLAND DECLARING BUILDING E, LOCATED ON THE RECENTLY-ACQUIRED EASTSIDE FOURSQUARE CHURCH PROPERTY, TO BE SURPLUS TO THE NEEDS OF THE CITY AND AUTHORIZING THE SALE AND REMOVAL OR DEMOLITION OF SAID STRUCTURE.

WHEREAS, the City Council finds that Building E, located on the recently-acquired Eastside Foursquare Church property, to be incompatible with the planned utilization of said property by the City, and surplus to the needs of the City; and

WHEREAS, the Park Department has recommended the City offer said residential structure for sale and removal or, in the alternative, to demolish said Building E; and

WHEREAS, Kirkland Municipal Code Chapter 3.86 sets forth the procedures to be followed for sale of surplus properties, now, therefore,

BE IT RESOLVED by the City Council of the City of Kirkland as follows:

<u>Section 1.</u> The building identified as Building E on Exhibit A to this resolution (illustrative drawing of former Eastside Foursquare Church property) is hereby declared to be surplus to the needs of the City.

First, call for bids for the sale and removal of the residential structure appearing on Exhibit A, and if said bids are not accepted by the City for any reason, then

Second, call for bids for demolition of said residential structure identified on Exhibit A.