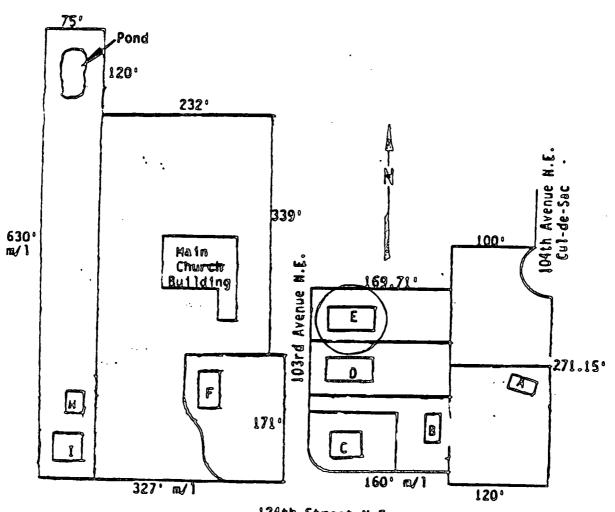

## RESOLUTION R-3588

A RESOLUTION OF THE CITY COUNCIL OF THE CITY OF KIRKLAND DECLARING BUILDING E, LOCATED ON THE RECENTLY-ACQUIRED EASTSIDE FOURSQUARE CHURCH PROPERTY, TO BE SURPLUS TO THE NEEDS OF THE CITY AND AUTHORIZING THE SALE AND REMOVAL OR DEMOLITION OF SAID STRUCTURE.

WHEREAS, the City Council finds that Building E, located on the recently-acquired Eastside Foursquare Church property, to be incompatible with the planned utilization of said property by the City, and surplus to the needs of the City; and

BE IT RESOLVED by the City Council of the City of Kirkland as follows:

Section 1. The building identified as Building E on Exhibit A to this resolution (illustrative drawing of former Eastside Foursquare Church property) is hereby declared to be surplus to the needs of the City.

First, call for bids for the sale and removal of the residential structure appearing on Exhibit A, and if said bids are not accepted by the City for any reason, then

Second, call for bids for demolition of said residential structure identified on Exhibit A.

## TOTAL SUBJECT LAND AREA: 239.270 SQUARE FEET NAL (5.49 Acres)

Former Eastside Foursquare Church

124th Street N.E.