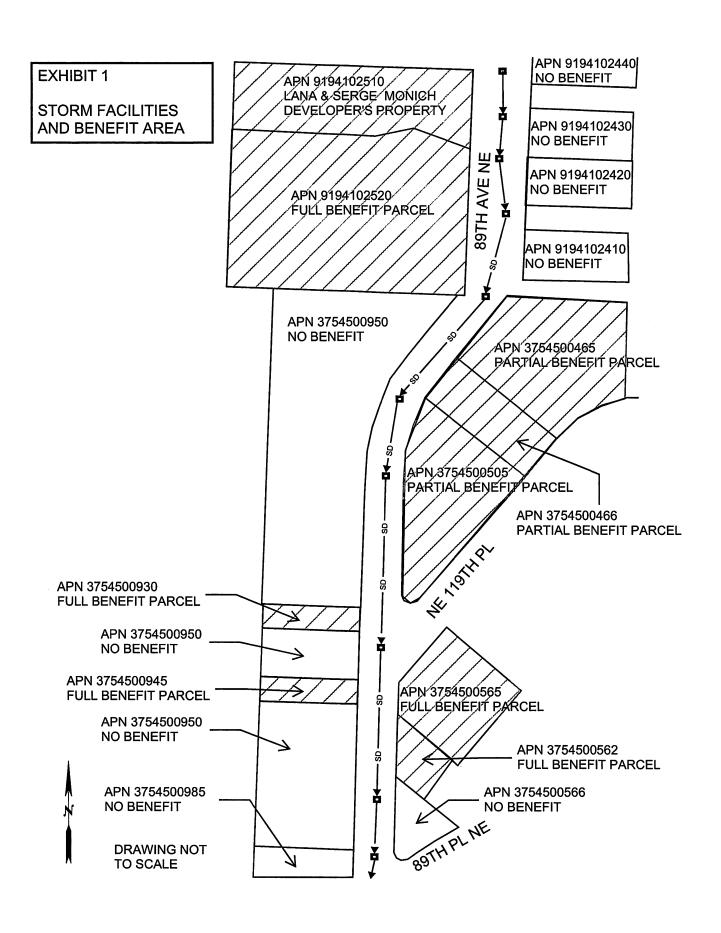

## WITNESSETH

<u>Section 1.</u> Developer does hereby agree to construct, at its sole expense, the STORM FACILITIES described in EXHIBIT 1, attached hereto and by this reference incorporated herein, all in accordance with the specifications and standards of the City of Kirkland pertaining to STORM construction and installation.

Section 3. The benefit area to be served by said facility is described and designated on EXHIBIT 1 attached to this agreement and by this reference incorporated herein. Said Exhibit is a map showing the total benefit area and delineating thereon that portion of the benefit area owned by Developer. EXHIBIT 2 attached to this agreement and by this reference incorporated herein is a listing of each lot or parcel within the benefit area including the lot or parcel legal description and the lot of parcel's "pro rata share" of the cost of construction of the storm facilities. EXHIBIT 2 also identifies those lots or parcels owned by Developer and not subject to the provisions of Section 4 of this agreement.