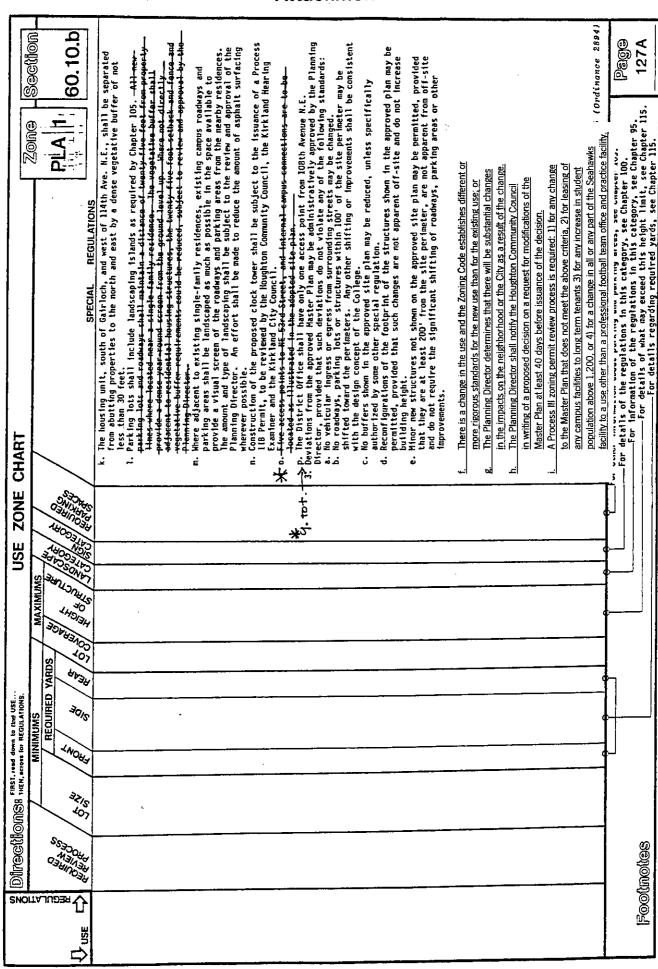

## Attachment A

**PLA 1 Special Regulations Revisions/Additions:** Sections 60.10.a, 60.10b and 60.10c.1 (Use: Private College and related facilities – New/revised regulations)

2.d. A 30'-wide landscape buffer (Buffering Standard 2) shall be provided around the campus perimeter, except along 108th Ave. NE, 114th Ave. NE, I-405, and between on-campus duplex housing and adjacent single-family sites or I-405. The buffer shall incorporate all existing significant trees and vegetation. Where fencing is proposed, it shall be wood, unless alternative fencing is requested in writing by the adjacent neighbor and agreed to by the applicant.

A 15'-wide landscape buffer (Buffering Standard 2) shall be provided between on-campus duplex housing and adjacent single-family sites. The buffer shall incorporate all existing significant trees and vegetation.

New construction (buildings and parking areas) shall preserve existing significant trees to the maximum extent possible.

- 2.h. The location, material and design of any walkway within the campus shall be at the discretion of the College and its representatives, but will be reviewed by the Planning Director, provided that the pedestrian/bicycle path in 114th Ave. NE shall be asphalt or concrete, 8' wide.
- 2.j. Within 30' of all outer edges of the campus (except along 108th Ave. NE, 114th Ave. NE, and I-405), no institutional uses or new parking areas are permitted, including any future redevelopment of the maintenance buildings.
- 2.o. The two westernmost campus access drives (adjacent to the Seventh Day Adventist Church and opposite 111th Ave. NE) shall be closed to general vehicle use. The driveway serving The Firs married student housing shall be relocated to lie within the 114th Ave. NE right-of-way.
- 2.q. New buildings or building expansions must conform with Design Guidelines adopted as part of the Master Plan.
- 2.r. The City is authorized to implement measures, identified in the approved Master Plan, to protect the surrounding neighborhood from parking impacts.
- 2.s. For other regulations applicable to this use, see the Master Plan approved under Resolution R-
- 2.t. Structure height shall not exceed 30' above Average Building Elevation (A.B.E.) if located within 100' of the campus perimeter, or 40' above A.B.E. if located greater than 100' from the campus perimeter.

(Use: Professional Football, Baseball, or Soccer Practice or Play Facility - New/revised regulations)

- 2. Maximum structure height is determined by the approved Master Plan.
- 4. Perimeter buffering is determined by the approved Master Plan.