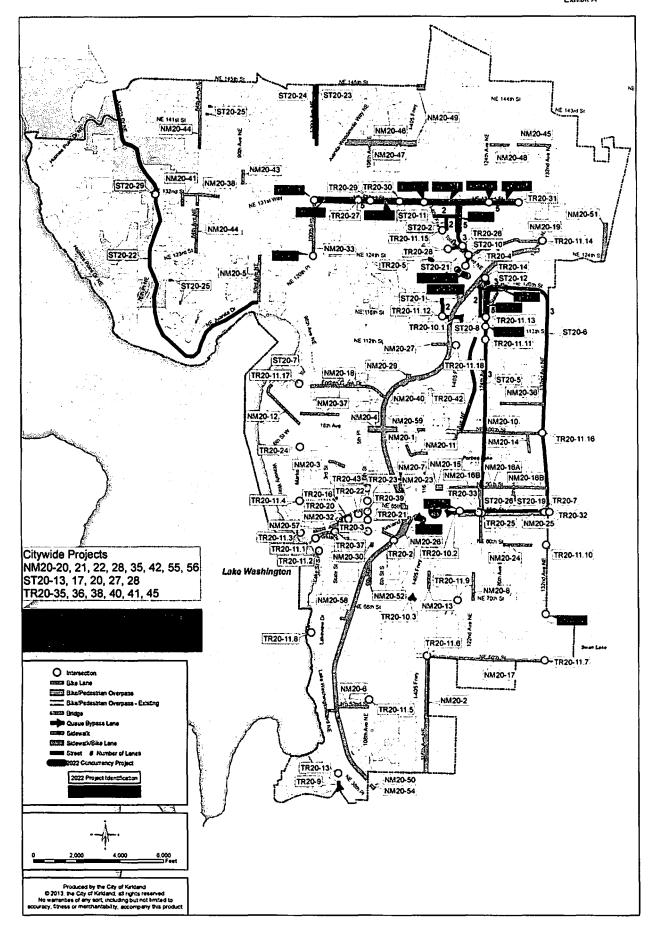

|
| ֡                                          | General Fund  Project Title  Dive Rescue Equipment Self Contained Breathing Apparatus (SCBA) Portable Radios Personal Protective Equipment Hose Replacement Subtotal Funded Fire and Building Projects | Separate   Separate | Separate   Separate | Separate   Separate | Separate   Separate | Separate   Separate | Separate   Separate |

SURPLUS (DEFICIT) of Resources



Figure T-6: Transportation Project List Funded/Unfunded

#### Table T-5

Project Descriptions for the 2022 Transportation Project List (Funded - Unfunded)

Red: changes made prior to October meeting (10/24/13)

Blue: changes made after October meeting (11/19/13)

### **Non-motorized Improvements**

NM20-1 Non-motorized Facilities

Location: NE 100<sup>th</sup> Street between 116<sup>th</sup> Avenue NE and 120 feet west of 114<sup>th</sup> Avenue NE

Description: Install sidewalk along south side of NE 100th Street. Funded CIP project NM 0034 001.

NM20-2 Non-motorized Facilities

**Location:** 116th Avenue NE (south section) (NE 60th Street to south City limits)

Description: Widen road to provide a paved five-foot bicycle lane north and southbound. Install

pedestrian/equestrian trail a