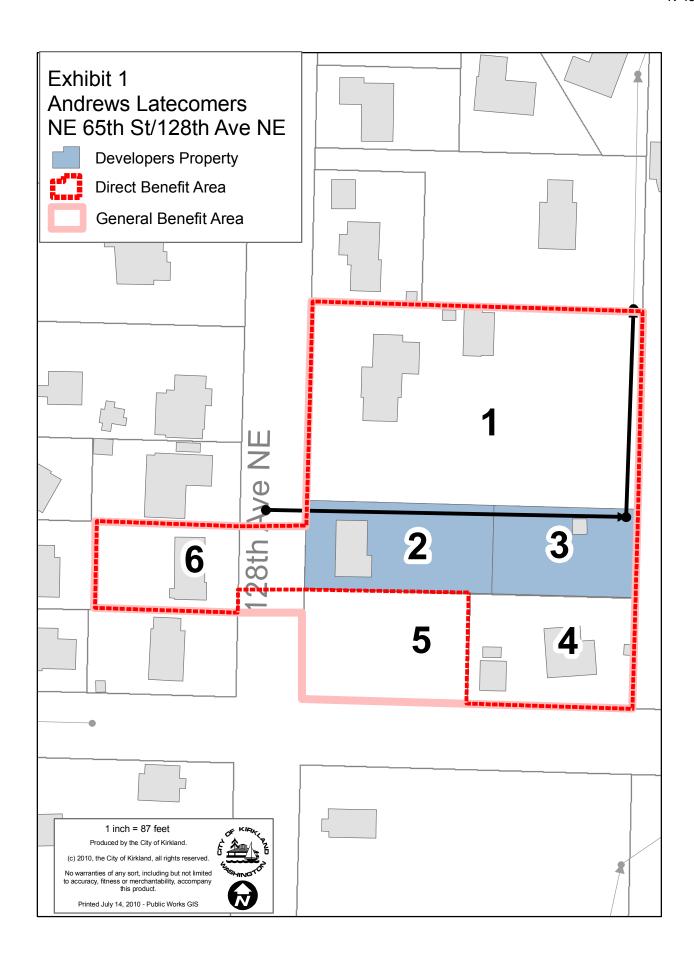

#### Andrew Short plat latecomer's assessment roll

## **EXHIBIT 2**

|         | Tew Short plat latecomer's assessment for |                                                                                                                            |                                                                                                                                                                       |                    |                                |                                 |                        |                         |             |                                 | LAIIIDII Z              |  |  |
|---------|-------------------------------------------|----------------------------------------------------------------------------------------------------------------------------|-----------------------------------------------------------------------------------------------------------------------------------------------------------------------|--------------------|--------------------------------|---------------------------------|------------------------|-------------------------|-------------|---------------------------------|-------------------------|--|--|
| Ref No. | Tax/Parcel No.                            | Owner/Address                                                                                                              | Abbreviated Legal<br>Description                                                                                                                                      | Total Area<br>(SF) | Direct<br>Benefit<br>Area (SF) | General<br>Benefit<br>Area (SF) | Direct<br>Benefit Cost | General<br>Benefit Cost | Total Cost  | Reimburse<br>Developer @<br>85% | Reimburse<br>City @ 15% |  |  |
| 1       | 1241500266                                | Kirkland, WA 98033                                                                                                         | LOT 49, BLOCK 82, BURKE - FARRAR'S KIRKLAND DIVISION NO 20, ACCORDING TO THE PLAT THEREOF RECORDED IN VOLUME 21 OF PLATS, PAGE 43, RECORDS OF KING COUNTY WASHINGTON. | 54,014             | 27,007                         | 54,014                          | \$17,564.84            | \$7,542.78              | \$25,107.62 | \$21,341.48                     | \$3,766.14              |  |  |
| 2       | 1241500267                                | Andrew Lawrence S<br>6514 128th Ave NE<br>Kirkland, WA 98033                                                               | Burke-Farrars Kirkland Div.<br>#20 Lot 1 Kirkland sp<br>#SPL08-00007 Rec<br>#20081217900008 SD SP<br>DAF - N 80 ft of S 180ft of<br>lot 49 BLK 82 SD ADD              | 13,600             | 13,600                         | 13,600                          | \$8,845.18             | \$1,899.17              | \$10,744.35 | \$9,132.70                      | \$1,611.65              |  |  |
| 3       | 1241500269                                | Hammond Charles<br>6518 128th Ave NE                                                                                       | Burke-Farrars Kirkland Div<br>#20 Lot 2 Kirkland SP<br>#SPL08-00007 Rec<br>#2008127900008 SD SP<br>DAF - N 80ft of S 180ft of<br>Lot 49 BLK 82SD ADD                  | 10,397             | 10,397                         | 10,397                          | \$6,762.01             | \$1,451.89              | \$8,213.90  | \$6,981.82                      | \$1,232.09              |  |  |
| 4       | 1241500268                                | Fitzgerald Ardus 6506<br>D268 128th Ave NE Burke- Farrars Kirkland D<br>Kirkland, WA 98033 #20 S 100 ft of E 1/2           |                                                                                                                                                                       | 14,973             | 14,973                         | 14,973                          | \$9,738.15             | \$2,090.90              | \$11,829.06 | \$10,054.70                     | \$1,774.36              |  |  |
| 5       | 1241500265                                | 0001120017400142                                                                                                           | Burke- Farrars Kirkland Div<br>#20 S 100 ft of W 1/2                                                                                                                  | 14,973             | 0                              | 14,973                          | \$0.00                 | \$2,090.90              | \$2,090.90  | \$1,777.27                      | \$313.64                |  |  |
| 6       | 1241500221                                | Rottle Larry J Burke-Farrars Kirkalnd Div<br>241500221 6511128th Ave #20 77 ft of N 154 ft of E 1<br>Kirkland, WA 98033 ft |                                                                                                                                                                       | 10,010             | 10,010                         | 10,010                          | \$6,510.31             | \$1,397.85              | \$7,908.16  | \$6,721.94                      | \$1,186.22              |  |  |
|         |                                           |                                                                                                                            |                                                                                                                                                                       |                    |                                |                                 |                        |                         |             |                                 |                         |  |  |
|         |                                           |                                                                                                                            |                                                                                                                                                                       |                    |                                |                                 |                        |                         |             |                                 |                         |  |  |