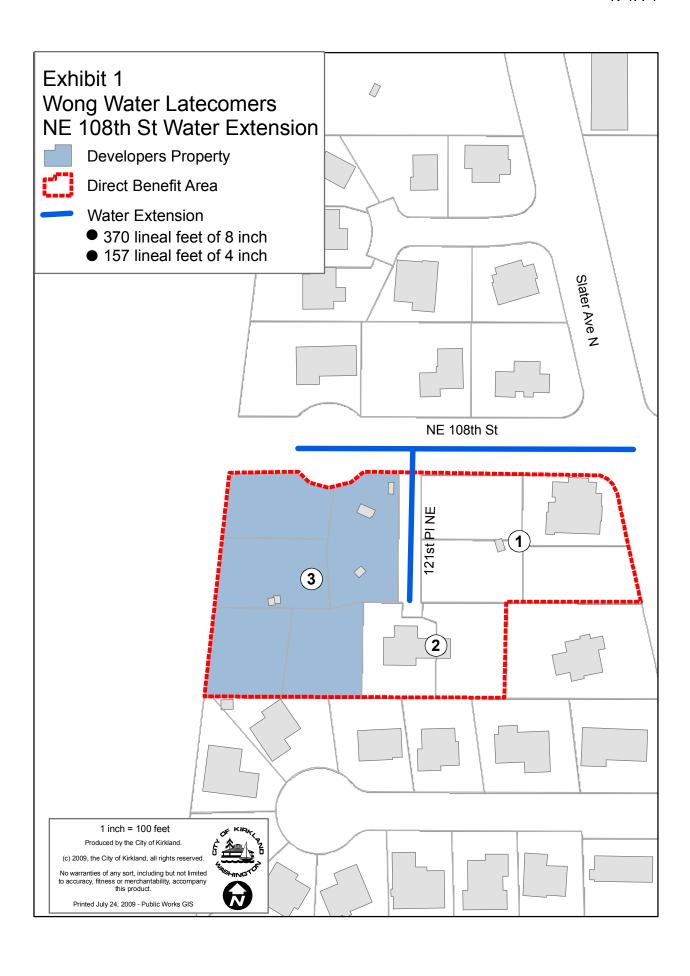

## WATER FACILITIES AGREEMENT PURSUANT TO CHAPTER 35.91 REVISED CODE OF WASHINGTON

| THIS AGREEMENT made and entered into this day, pursuant to RCW Chapter 35.91, between the City of Kirkland, a non-charter optional code city, hereinafter referred to as "City" and hereinafter referred to as "Developer":  WITNESSETH                                                                                                                                                                                                                                                                                                                                                                                                                                                                                        |
|--------------------------------------------------------------------------------------------------------------------------------------------------------------------------------------------------------------------------------------------------------------------------------------------------------------------------------------------------------------------------------------------------------------------------------------------------------------------------------------------------------------------------------------------------------------------------------------------------------------------------------------------------------------------------------------------------------------------------------|
| Section 1. Developer does hereby agree to construct, at its sole expense, the WATER FACILITIES described in EXHIBIT, attached hereto and by this reference incorporated herein, all in accordance with the specifications and standards of the City of Kirkland pertaining to water construction and installation.                                                                                                                                                                                                                                                                                                                                                                                                             |
| <u>Section 2.</u> Upon completion of said water facilities to the satisfaction of the Kirkland Director of Public Works, and acceptance thereof by the City of Kirkland, said facility shall become the property of the City of Kirkland and a part of its water system with full power of the City of Kirkland to charge for its use such water connection and service rates and charges as the City of Kirkland may be authorized by law to establish, and all further maintenance operation costs of said facility shall be borne by the City of Kirkland.                                                                                                                                                                  |
| Section 3. The benefit area to be served by said facility is described and designated on EXHIBIT a attached to this agreement and by this reference incorporated herein. Said Exhibit is a map showing the total benefit area and delineating thereon that portion of the benefit area owned by Developer. EXHIBIT a attached to this agreement and by this reference incorporated herein is a listing of each lot or parcel within the benefit area including the lot or parcel legal description and the lot of parcel's "pro rata share" of the cost of construction of the water facilities. EXHIBIT identifies those lots or parcels owned by Developer and not subject to the provisions of Section 4 of this agreement. |
| Section 4. Any owner of any real property located within the benefit area (other than those properties designated in EXHIBIT as Developer's properties) who shall hereafter tap into or use said water facility (including not only connecting directly into, but also to users connecting laterals or branches connected thereto) shall, prior to such tap in or use, pay to the City of Kirkland, in addition to any connection or other change required by the ordinances of the City of Kirkland to be paid upon connecting to a water facility, their fair pro rata share of the cost of construction of said facility.                                                                                                   |
| Section 5. For the purposes of determining such "fair pro rata share" the cost of construction of said facility shall be considered to be \$5928.12, provided, however, the City may adjust said cost to reflect the true and final cost of construction of said facility. The "FAIR PRO RATA SHARE" of the cost of construction as designated on EXHIBIT _3, and is hereby approved by the City of Kirkland.                                                                                                                                                                                                                                                                                                                  |
|                                                                                                                                                                                                                                                                                                                                                                                                                                                                                                                                                                                                                                                                                                                                |

Wong Water Latecomers EXHIBIT 3

|         | Wong Water Latecomers |                                                          |                                                                                                                                                                                                                                                                                                                                                                                                                                         |                      |                        |             |                                 |                         |
|---------|-----------------------|----------------------------------------------------------|-----------------------------------------------------------------------------------------------------------------------------------------------------------------------------------------------------------------------------------------------------------------------------------------------------------------------------------------------------------------------------------------------------------------------------------------|----------------------|------------------------|-------------|---------------------------------|-------------------------|
| Ref No. | Tax/Parcel No.        | Owner/Address                                            | Abbreviated Legal<br>Description                                                                                                                                                                                                                                                                                                                                                                                                        | Total<br>Connections | Cost per<br>Connection | Total Cost  | Reimburse<br>Developer<br>@ 85% | Reimburse<br>City @ 15% |
| 1       | 663990-0010           | Samira Samimi<br>12209 NE 108th St<br>Kirkland, WA 98033 | Parishs Garden TRS Unrec Lot 1 of KCSP #1079023 Rec #8010020683 SD Plat DAF - Beg N 88-06-00 E 30 ft & S 01-23-45 E 30 ft of NW Cor of NE 1/4 of SW 1/4 of Sec 33-26-05 TH S 01-23-45 E 232.5 FT TH N 88-06-00 E 781.82 ft to W MGN of Blvd TH Nly Alg SD W MGN 233.46 ft to PT N 88-06-00 E from Beg TH S 88-06-00 W 727.21 ft to Beg Less POR Conv to State of Washington for hwy under AF #4597190 AKA TR 1 Parishs Garden TRS Unrec | 4                    | \$5,928.72             | \$23,714.87 | \$20,157.64                     | \$3,557.23              |

## **Wong Developer's Assessment Roll**

Exhibit 4

| Ref No. | Tax/Parcel No. | Owner/Address                                             | Abbreviated Legal Description                                                                                                                                                                                                                                                                                                                                                                                                                                       | Total<br>Connections | Cost per<br>Connection | Total Cost  |
|---------|----------------|-----------------------------------------------------------|---------------------------------------------------------------------------------------------------------------------------------------------------------------------------------------------------------------------------------------------------------------------------------------------------------------------------------------------------------------------------------------------------------------------------------------------------------------------|----------------------|------------------------|-------------|
| 2       | 663990-0012    | Merit Homes Inc.                                          | Parishs Garden TRS Unrec PP Act 39954532 Mobile Home Lot 3 of KCSP #1079023 Rec #8010020683 SD Plat DAF - Beg N 88-06-00 E 30 ft & S 01-23-45 E 30 ft of NW Cor of NE 1/4 of SW 1/4 of Sec 33-26-05 TH S 01-23-45 E 232.5 FT TH N 88-06-00 E 781-82 ft to W MGN of Blvd TH Nly Alg SD W MGN 233.46 ft to PT N 88-06-00 E from Beg TH S 88-06-00 W 727.21 ft to Beg Less POR Conv to State of Washington for hwy under AF #4597190 AKA TR 1 Parishs Garden TRS Unrec | 2                    | \$5,928.72             | \$11,857.43 |
| 3       | 663990-0014    | Wong Kirkland LLC<br>21012 108th Ave SE<br>Kent, WA 98051 | Parishs Garden TRS Unrec Lots 1 - 5<br>Kirkland SPL05-00006 Rec#<br>20070109900008 SD SP Lying Ely of<br>SR 405 Sly of NE 108th St & Nly of<br>Slater manor Plat in NE 1/4 of SW 33-<br>26-05 AKA Lot 4 KC SP 1079023<br>Rec# 8010020683                                                                                                                                                                                                                            | 5                    | \$5,928.72             | \$29,643.59 |