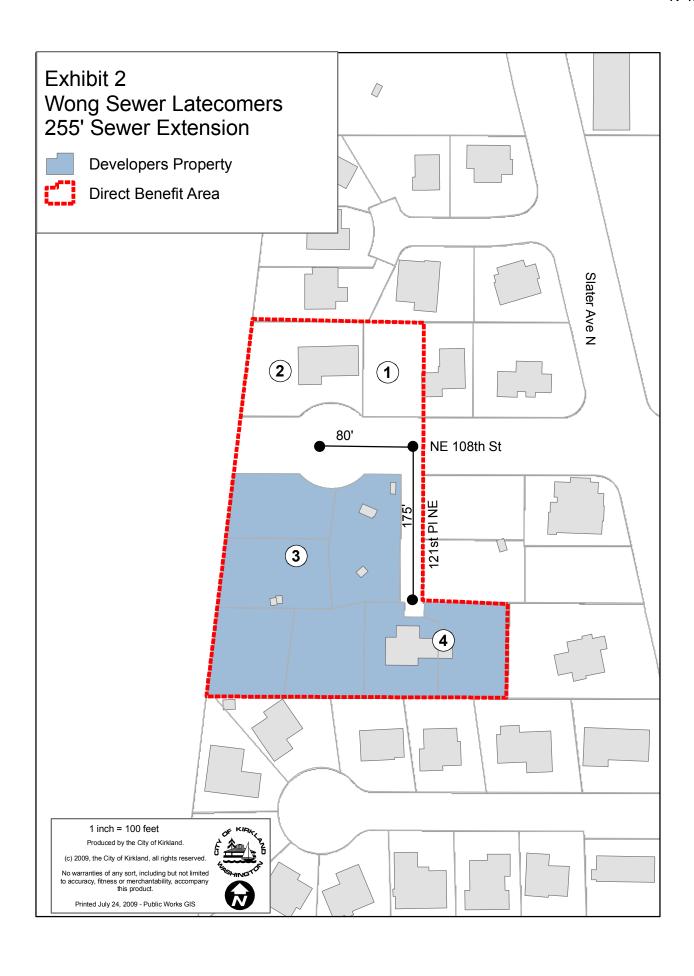

## SEWER FACILITIES AGREEMENT PURSUANT TO CHAPTER 35.91 REVISED CODE OF WASHINGTON

| City of Kirkland, a non-charter optional code city, hereinafter referred to as "City" and word wirkland LLC hereinafter referred to as "Developer":                                                                                                                                                                                                                                                                                                                                                                                                                                                                                                                                                                        |
|----------------------------------------------------------------------------------------------------------------------------------------------------------------------------------------------------------------------------------------------------------------------------------------------------------------------------------------------------------------------------------------------------------------------------------------------------------------------------------------------------------------------------------------------------------------------------------------------------------------------------------------------------------------------------------------------------------------------------|
| WITNESSETH                                                                                                                                                                                                                                                                                                                                                                                                                                                                                                                                                                                                                                                                                                                 |
| $\frac{\text{Section 1.}}{\text{EXCILITIES described in EXHIBIT}}  \text{Developer does hereby agree to construct, at its sole expense, the SEWER FACILITIES described in EXHIBIT \underline{\textbf{1}}, attached hereto and by this reference incorporated herein, all in accordance with the specifications and standards of the City of Kirkland pertaining to sewer construction and installation.}$                                                                                                                                                                                                                                                                                                                  |
| Section 2. Upon completion of said sewer facilities to the satisfaction of the Kirkland Director of Public Works, and acceptance thereof by the City of Kirkland, said facility shall become the property of the City of Kirkland and a part of its sewer system with full power of the City of Kirkland to charge for its use such sewer connection and service rates and charges as the City of Kirkland may be authorized by law to establish, and all further maintenance operation costs of said facility shall be borne by the City of Kirkland.                                                                                                                                                                     |
| Section 3. The benefit area to be served by said facility is described and designated on EXHIBIT attached to this agreement and by this reference incorporated herein. Said Exhibit is a map showing the total benefit area and delineating thereon that portion of the benefit area owned by Developer. EXHIBIT attached to this agreement and by this reference incorporated herein is a listing of each lot or parcel within the benefit area including the lot or parcel legal description and the lot of parcel's "pro rata share" of the cost of construction of the sewer facilities. EXHIBIT identifies those lots or parcels owned by Developer and not subject to the provisions of Section 4 of this agreement. |
| Section 4. Any owner of any real property located within the benefit area (other than those properties designated in EXHIBIT as Developer's properties) who shall hereafter tap into or use said sewer facility (including not only connecting directly into, but also to users connecting laterals or branches connected thereto) shall, prior to such tap in or use, pay to the City of Kirkland, in addition to any connection or other change required by the ordinances of the City of Kirkland to be paid upon connecting to a sewer facility, their fair pro rata share of the cost of construction of said facility.                                                                                               |
| Section 5. For the purposes of determining such "fair pro rata share" the cost of construction of said facility shall be considered to be \$6334.25 , provided, however, the City may adjust said cost to reflect the true and final cost of construction of said facility. The "FAIR PRO RATA SHARE" of the cost of construction as designated on EXHIBIT 3 , and is hereby approved by the City of Kirkland.                                                                                                                                                                                                                                                                                                             |
|                                                                                                                                                                                                                                                                                                                                                                                                                                                                                                                                                                                                                                                                                                                            |

Wong Sewer Latecomers EXHIBIT 3

| World Sewer Lateconners |                |                                                            |                                                                                                                                                                                                                                                                                                                                      |      |              |            |                                 |                         |
|-------------------------|----------------|------------------------------------------------------------|--------------------------------------------------------------------------------------------------------------------------------------------------------------------------------------------------------------------------------------------------------------------------------------------------------------------------------------|------|--------------|------------|---------------------------------|-------------------------|
| Ref No.                 | Tax/Parcel No. | Owner/Address                                              | Abbreviated Legal<br>Description                                                                                                                                                                                                                                                                                                     | Lots | Cost per Lot | Total Cost | Reimburse<br>Developer<br>@ 85% | Reimburse<br>City @ 15% |
| 1                       | 389310-1041    | Vera E. Lillig<br>12114 NE 108th St<br>Kirkland, WA 98033  | Kirkland-Juanita Acre TRS Lot 2 of KCSP #878150 AF # 7906140833 SD Plat DAF - POR Beg at SE Cor of 53 TH N 00-17-14 W 100 ft to TPOB TH S 89-10-41 W 286.9 ft m/I TH S 05-42-00 W 100.7 ft to S LN SD TR TH Ely Alg SD S LN 371.1 ft to NXN of Wly LN CO RD Nwly Alg SD LN 103.2 ft TAP 45.8 ft N 89-10-41 E of TPOB TH Wly to TPOB. | 0.5  | \$6,334.25   | \$3,167.13 | \$2,692.06                      | \$475.07                |
| 2                       | 389310-1043    | Nooshin Khalili<br>12106 NE 108th Pl<br>Kirkland, WA 98034 | Kirkland-Juanita Acre TRS Lot 3 of KCSP #878150 AF # 7906140833 SD Plat DAF - POR Beg at SE Cor of 53 TH N 00-17-14 W 100 ft to TPOB TH S 89-10-41 W 286.9 ft m/l TH S 05-42-00 W 100.7 ft to S LN SD TR TH Ely Alg SD S LN 371.1 ft to NXN of Wly LN CO RD Nwly Alg SD LN 103.2 ft TAP 45.8 ft N 89-10-41 E of TPOB TH Wly to TPOB. | 1.0  | \$6,334.25   | \$6,334.25 | \$5,384.12                      | \$950.14                |

Wong Developers Assessment Roll

Exhibit 4

| Ref No. | Tax/Parcel No. | Owner/Address                                             | Abbreviated Legal Description                                                                                                                                                                                                                                                                                                                                                                                                                                       | Total Lots | Cost per<br>Lot | Total Cost  |
|---------|----------------|-----------------------------------------------------------|---------------------------------------------------------------------------------------------------------------------------------------------------------------------------------------------------------------------------------------------------------------------------------------------------------------------------------------------------------------------------------------------------------------------------------------------------------------------|------------|-----------------|-------------|
| 3       | 663990-0014    | Wong Kirkland LLC<br>21012 108th Ave SE<br>Kent, WA 98051 | Parishs Garden TRS Unrec Lots 1 - 5<br>Kirkland SPL05-00006 Rec#<br>20070109900008 SD SP Lying Ely of<br>SR 405 Sly of NE 108th St & Nly of<br>Slater manor Plat in NE 1/4 of SW 33-<br>26-05 AKA Lot 4 KC SP 1079023<br>Rec# 8010020683                                                                                                                                                                                                                            | 5          | \$6,334.25      | \$31,671.27 |
| 4       | 663990-0012    | Merit Homes Inc.<br>7545 126th Ave NE                     | Parishs Garden TRS Unrec PP Act 39954532 Mobile Home Lot 3 of KCSP #1079023 Rec #8010020683 SD Plat DAF - Beg N 88-06-00 E 30 ft & S 01-23-45 E 30 ft of NW Cor of NE 1/4 of SW 1/4 of Sec 33-26-05 TH S 01-23-45 E 232.5 FT TH N 88-06-00 E 781.82 ft to W MGN of Blvd TH Nly Alg SD W MGN 233.46 ft to PT N 88-06-00 E from Beg TH S 88-06-00 W 727.21 ft to Beg Less POR Conv to State of Washington for hwy under AF #4597190 AKA TR 1 Parishs Garden TRS Unrec |            | \$6,334.25      | \$12,668.51 |